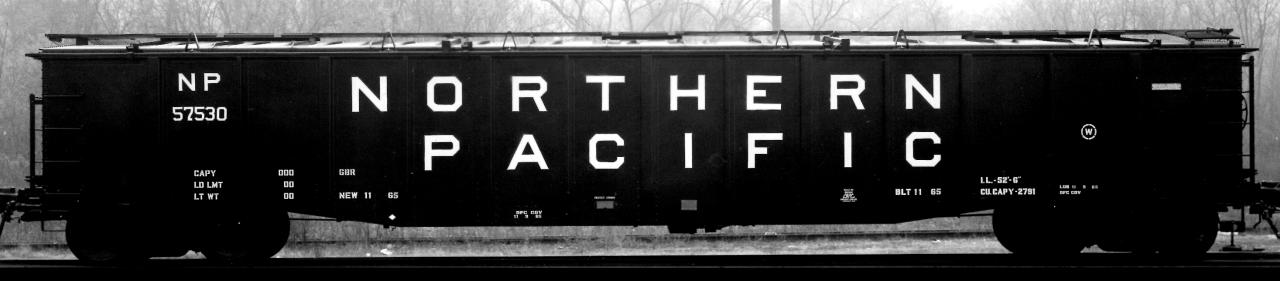

#### **Original Production:**

NP 57511-57530, Ortner, 1965

NP 57511-57530 Built by Ortner, 1965

- New 18" NORTHERN PACIFIC
- 9" reporting marks, 7" car number, NP style
- CAPY and other lettering Ortner