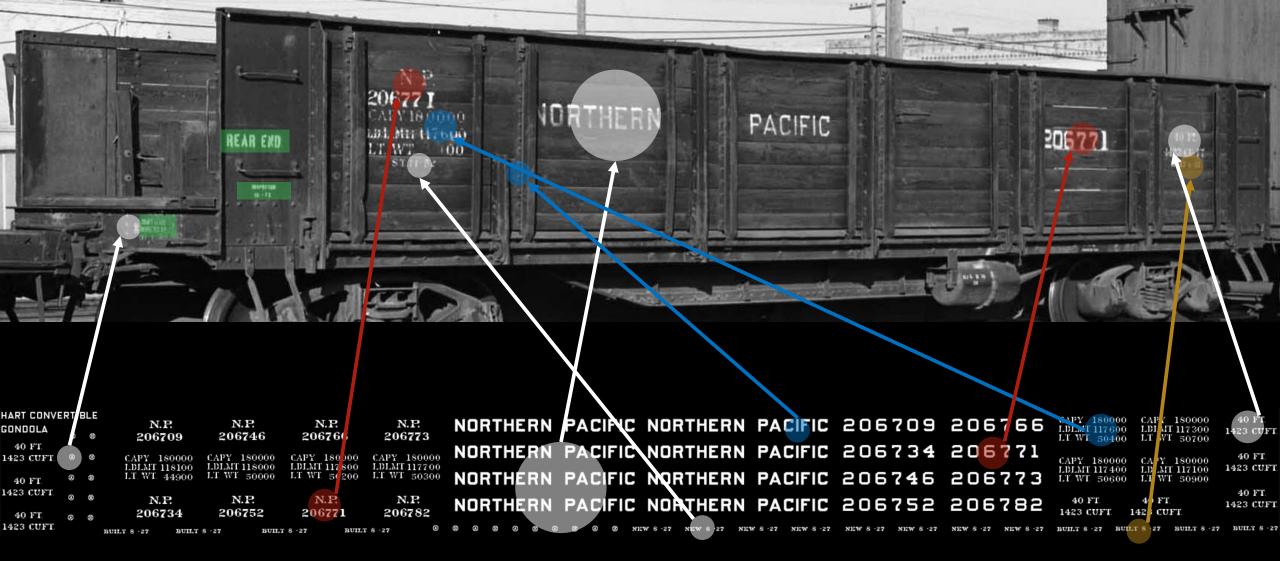

#### Repaints/Renumbers:

NP 2067XX Series, 1953-1958

Hart Convertible, 40'
NP 86750-86849, 86850-86949
NP 2067XX Series, MOW in later
life

- Later in life, these cars were renumber and used in sets to haul continuous rail. The decals are primarily for this later incarnation.
- The Reweigh sheet has some 86XXX car numbers for pre-1950s modelers.
- 6.5" tall NORTHERN PACIFIC, on panels
- 4" reporting mark and car number 1920s era practice
- Car number appears again on the right