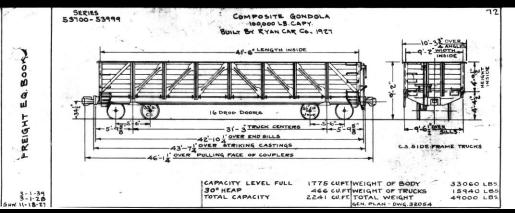

#### **COMPOSITE GONDOLAS**

#### **Original Production:**

- NP 53700-53999, Ryan Car Company, 1927
- NP 54000-54799, Ryan Car Company, 1925

53700-5399954000-54799

- 6.5" NORTHERN PACIFIC
- Due to the angled braces, the road numbers and NORHTNER PACIFC are broken up in a couple of different ways
- The CAPY data lays over the flat strap on the far left panel