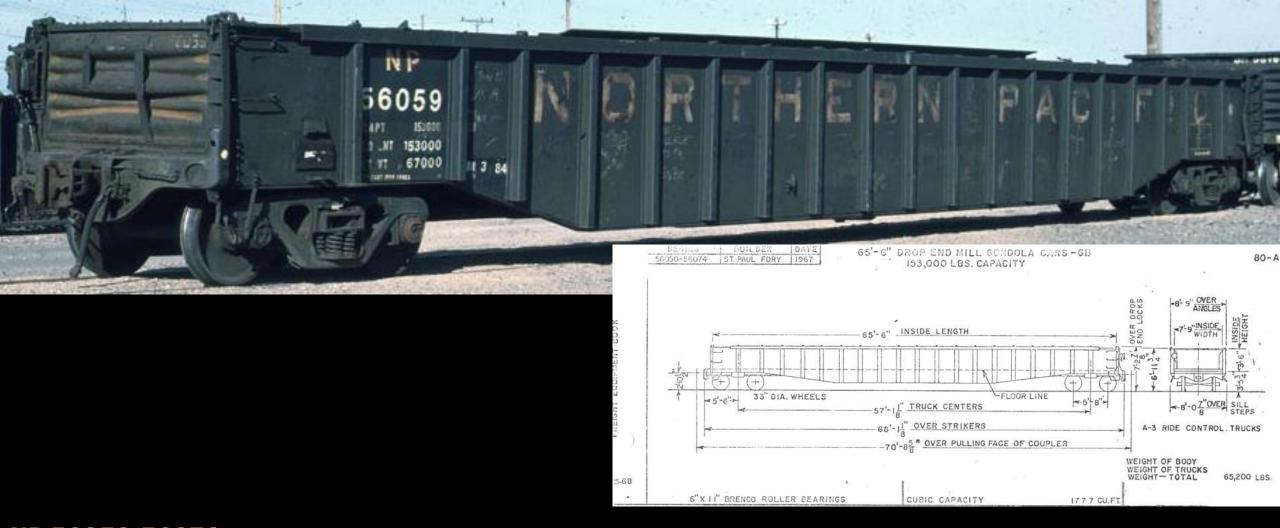

#### **Original Production:**

- 56000-56024, Ortner, 1960
- 56025-56049, Ortner, 1965
- 56050-56074, St Paul Foundry, 1967
- 56500-56505, Ortner, 1962

If you would like to apply the traditional looking NP CAPY lettering, you can find it on the Reweigh decal set.

NP 56050-56074
Built by St Paul Foundry
November & December, 1967

- **18" NORTHERN PACIFIC**
- 7" reporting marks on this car, but not on others
- 7" car number in pre-merger typeface