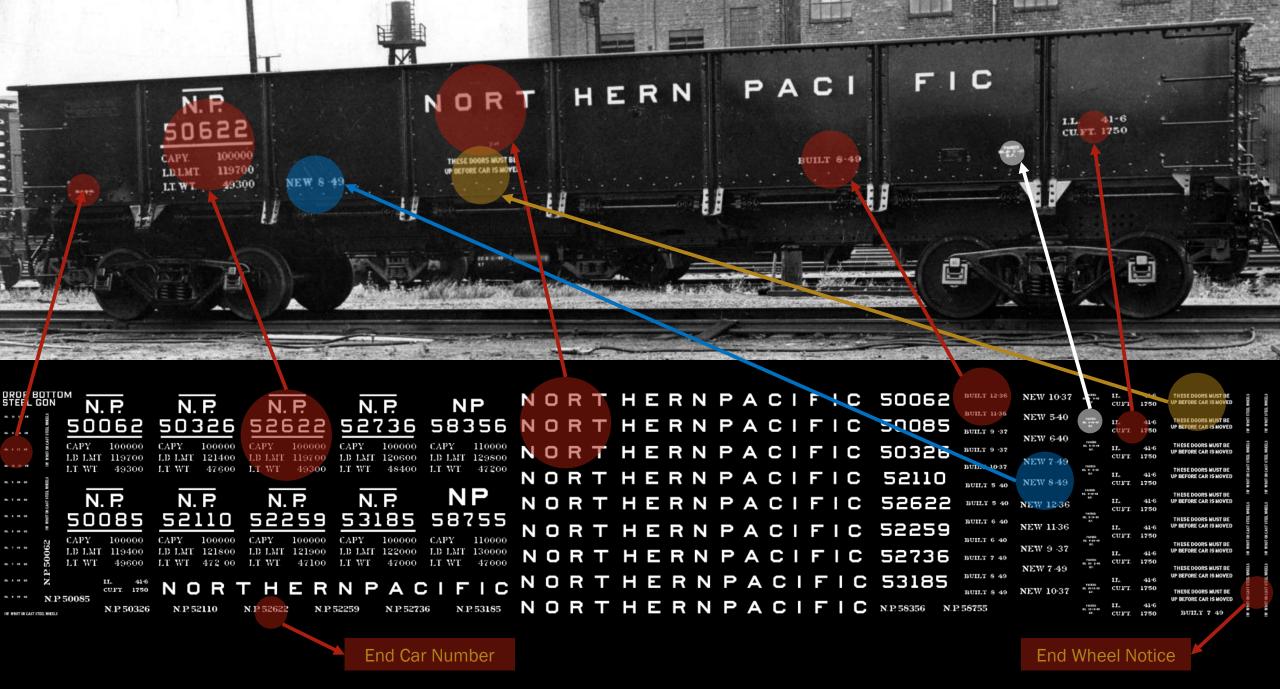

#### **Repaints/Renumbers:**

Several in 1960s

50000-50499 50500-50749

- Note, no conclusive photo to show 50000-50499 does not have the second car number on the right side of car
- Obvious from the builders photo above, 50500-50749 build in 1949, did not have the second car number to the right side of car

#### 52000-52749 53000-53499

Top photo Vern Alexander collection, unknown photographer

Middle photo Steve Joyner collection, unknown photographer

Bottom photo Steve Joyner collection, unknown photographer

- Some have the white lines above reporting marks and below car number, later cars do not. Lettering tended to get simpler over time.
- "N.P." is 7 inches, but simple "NP" is 9 inches. The NP reporting marks are always either 7 inch or 9 inch past the 1940s.

NP 58286 - Jim Sands photograph

NP 58755 from Steve Joyner collection, unknown photographer

Unusual car with extended sides added for scrap metal service. Reporting mark "NP" and car number are on the Reweigh decal sheet