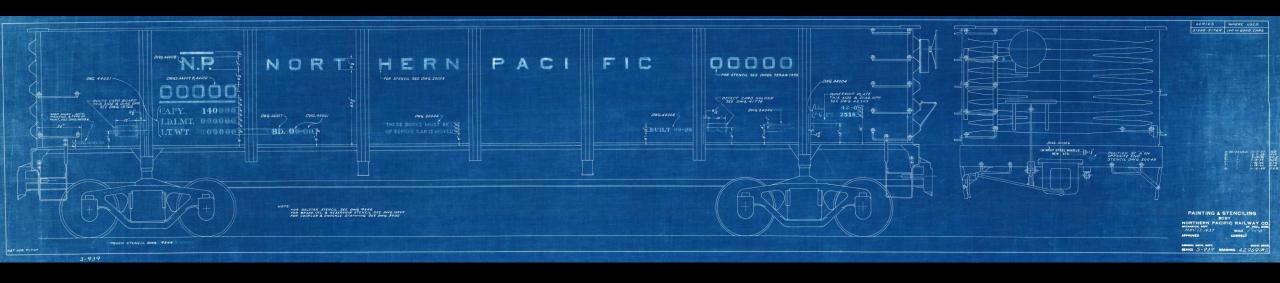

#### Repaints/Renumbers:

NP 55000-55099, 1965

**"Hi-Side" Steel Gondola 51000 - 51749** 

Blueprint as artwork? I nominate this one...

**"Hi-Side" Steel Gondola 51000 - 51749** 

- 6.5" tall NORTHERN PACIFIC, on panels
- 7" reporting mark and car number
- Second car number to the right is 6.5"