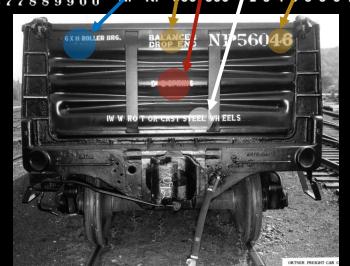

and weights are NOT standard NP in any way. Nor is the "GB"
- The bottom photo from sometime after May of 1981 shows traditional NP CAPY lettering. Even the "154000" CAPY number is very standard for NP. So this lettering must have been redone sometime after delivery. The as-built factory paint job was not reproduced, instead a traditional NP lettering application was made.
- Later, the LD LMT and LT WT were re-stenciled (157800 and 62200) in still another typeface by the shop at "TW" in May of 1981.
- Conclusion probably sometime soon after arrival on the NP, the CAPY, LD LMT, LT WT, "GB" and weight numbers were redone from the factory stencils to traditional NP stencils.



If you would like to apply the traditional looking NP CAPY lettering, you can find it on the Reweigh decal set.







NP 56050-56074
Built by St Paul Foundry
November & December, 1967

- **18" NORTHERN PACIFIC**
- 7" reporting marks on this car, but not on others
- 7" car number in pre-merger typeface



NOTE – no good "as built" photos, ends may be similar to 1965 cars







NP 56500-56505
Built by Ortner
November, 1962

- Only 5 cars, 68' long gondolas
- 6.5" NORTHERN PACIFIC
- 9" reporting marks, 7" car number
- Very traditional sides, lots of end stencils



IW W RO T OR CAST STEEL WH EELS

## **COVERED GONDOLAS**

#### **Original Production:**

NP 57511-57530, Ortner, 1965



NP 57511-57530 Built by Ortner, 1965

- New 18" NORTHERN PACIFIC
- 9" reporting marks, 7" car number, NP style
- CAPY and other lettering Ortner



### HART CONVERTABLE GONDOLA

#### **Original Production:**

- NP 86750-868