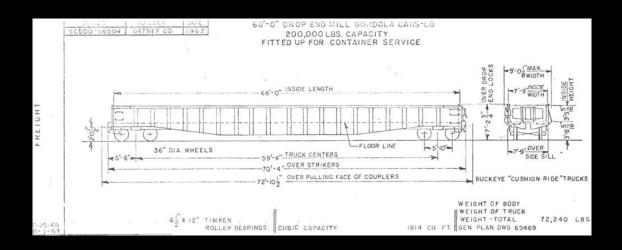

NOTE – no good "as built" photos, ends may be similar to 1965 cars

NP 56500-56505
Built by Ortner
November, 1962

- Only 5 cars, 68' long gondolas
- 6.5" NORTHERN PACIFIC
- 9" reporting marks, 7" car number
- Very traditional sides, lots of end stencils