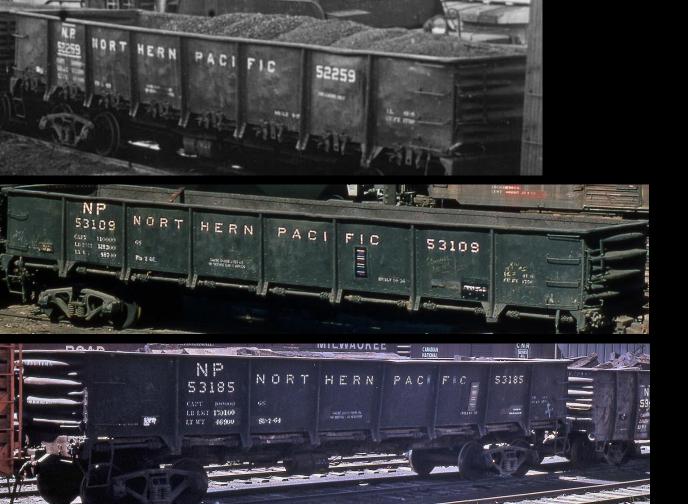

#### 52000-52749 53000-53499

Top photo Vern Alexander collection, unknown photographer

Middle photo Steve Joyner collection, unknown photographer

Bottom photo Steve Joyner collection, unknown photographer

- Some have the white lines above reporting marks and below car number, later cars do not. Lettering tended to get simpler over time.
- "N.P." is 7 inches, but simple "NP" is 9 inches. The NP reporting marks are always either 7 inch or 9 inch past the 1940s.