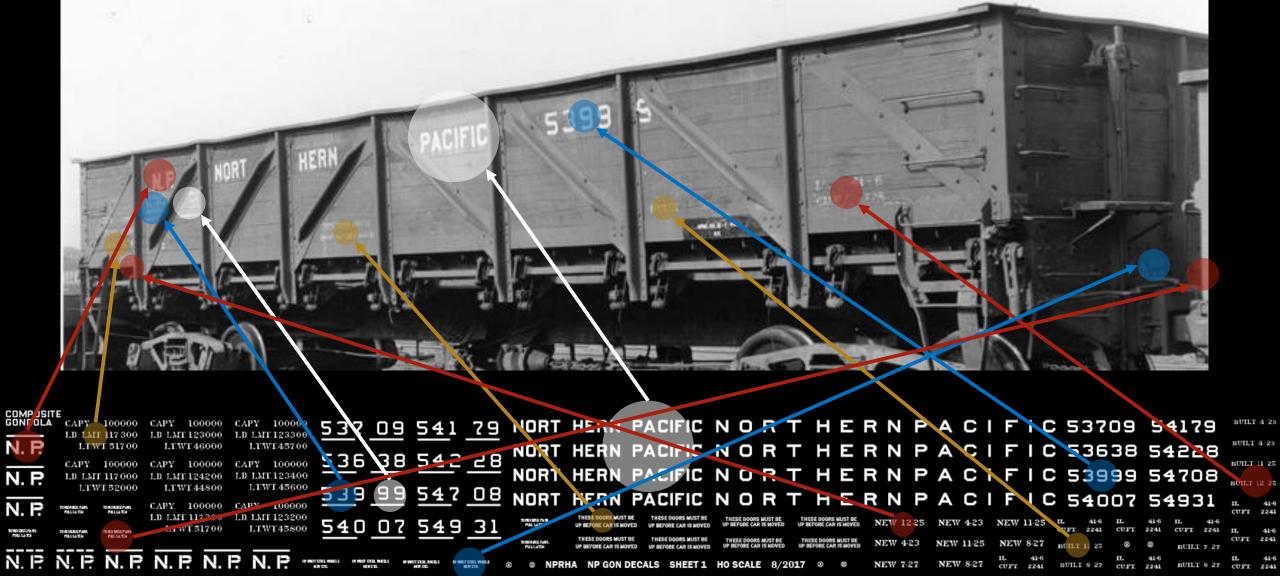

#### **COMPOSITE GONDOLAS**

#### **Original Production:**

- NP 53700-53999, Ryan Car Company, 1927
- NP 54000-54799, Ryan Car Company, 1925

53700-5399954000-54799

- 6.5" NORTHERN PACIFIC
- Due to the angled braces, the road numbers and NORHTNER PACIFC are broken up in a couple of different ways
- The CAPY data lays over the flat strap on the far left panel