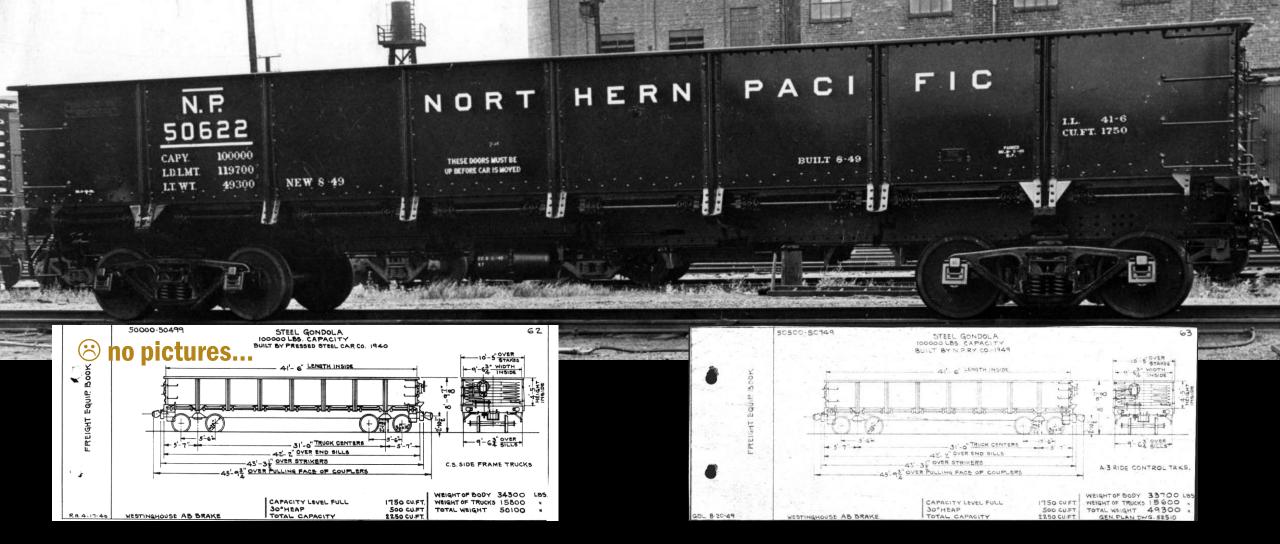

#### **Original Production:**

- NP 50000-50499, Pressed Steel, 1940
- NP 50500-50749, Brainerd Shops, 1949
- NP 52000-52749, Pressed Steel, 1937
- NP 53000-53499, Pressed Steel, 1936

#### **Repaints/Renumbers:**

Several in 1960s

50000-50499 50500-50749

- Note, no conclusive photo to show 50000-50499 does not have the second car number on the right side of car
- Obvious from the builders photo above, 50500-50749 build in 1949, did not have the second car number to the right side of car