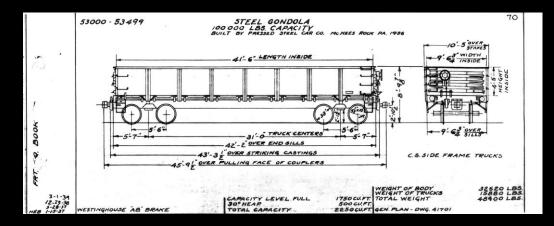

#### **Original Production:**

- NP 50000-50499, Pressed Steel, 1940
- NP 50500-50749, Brainerd Shops, 1949
- NP 52000-52749, Pressed Steel, 1937
- NP 53000-53499, Pressed Steel, 1936

#### 52000-52749 53000-53499

Top photo Vern Alexander collection, unknown photographer

Middle photo Steve Joyner collection, unknown photographer

Bottom photo Steve Joyner collection, unknown photographer

- Some have the white lines above reporting marks and below car number, later cars do not. Lettering tended to get simpler over time.
- "N.P." is 7 inches, but simple "NP" is 9 inches. The NP reporting marks are always either 7 inch or 9 inch past the 1940s.