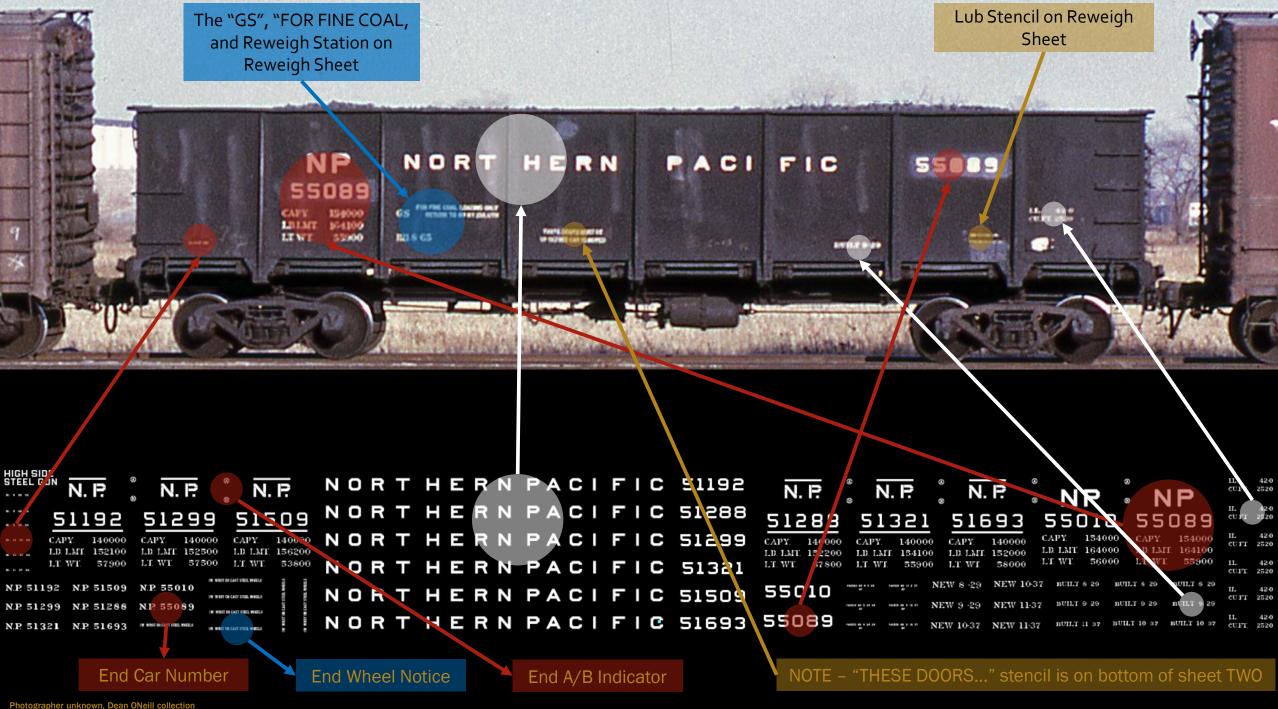

"Hi-Side" Steel Gondola 55000-55099, Renumbers

• In 1965, the NP painted 100 cars purchased second hand from Cuyuna. There were also roughly 8 renumbers from the 51000-51749 series in this renumber series.