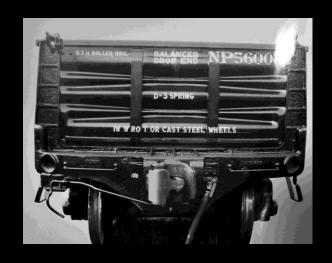

3700-53999, Ryan Car Company, 1927
- NP 54000-54799, Ryan Car Company, 1925

#### Not specifically covered by decal sheet:

- NP 54922-54999 (Gilmore & Pittsburgh gons, 1923 to 1940)
- NP 55000-55999 (various gons that served from 1910s and 1920s until roughly 1940. Some car numbers reused in in 1960s for other cars).
- Gons converted to wood chip cars with extended sides
- Renumbers











53700-5399954000-54799

- 6.5" NORTHERN PACIFIC
- Due to the angled braces, the road numbers and NORHTNER PACIFC are broken up in a couple of different ways
- The CAPY data lays over the flat strap on the far left panel





#### MILL GONDOLAS

#### **Original Production:**

- 56000-56024, Ortner, 1960
- 56025-56049, Ortner, 1965
- 56050-56074, St Paul Foundry, 1967
- 56500-56505, Ortner, 1962







# **NP 56000-56024 Built by Ortner, October 1960**

- 9" reporting marks, 7" car number
- 6.5" NORTHERN PACIFIC
- 1" CYLINDER RELEASE and RESIVOR RELEASE text
- Very traditional sides, lots of end stencils



# NP 56046 NORTHERN PACIFICAPY IT IN THE SECOND SECON





**NP 56025-56049 Built by Ortner, April & May 1965** 

- New 18" NORTHERN PACIFIC
- 9" reporting marks, 7" car number
- 6.5" NORTHERN PACIFIC
- CAPY text and weights, a bit of a mystery...



#### Restencil

- The top photo is the builders photo from 1965, showing a tall and narrow CAPY lettering applied by Ortner. The CAPY lettering and weights are NOT standard NP in any way. Nor is the "GB"
- The bottom photo from sometime after May of 1981 shows traditional NP CAPY lettering. Even the "154000" CAPY number is very standard