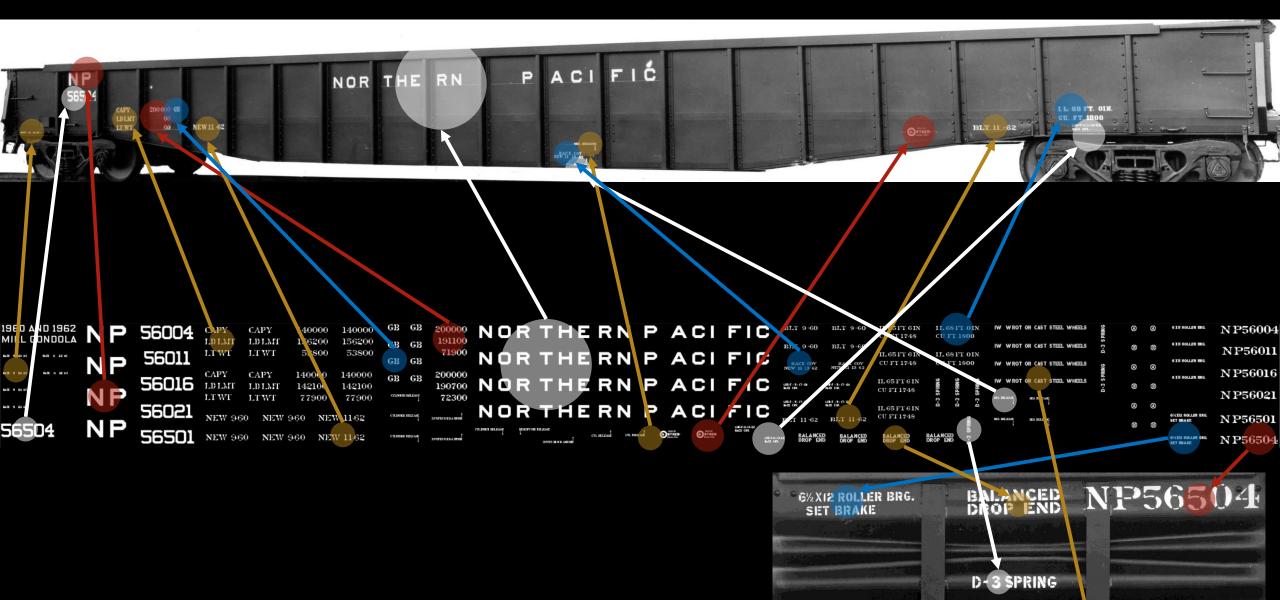

#### **Original Production:**

- 56000-56024, Ortner, 1960
- 56025-56049, Ortner, 1965
- 56050-56074, St Paul Foundry, 1967
- 56500-56505, Ortner, 1962

NOTE – no good "as built" photos, ends may be similar to 1965 cars

NP 56500-56505
Built by Ortner
November, 1962

- Only 5 cars, 68' long gondolas
- 6.5" NORTHERN PACIFIC
- 9" reporting marks, 7" car number
- Very traditional sides, lots of end stencils