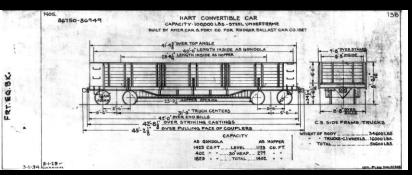

### HART CONVERTABLE GONDOLA

#### **Original Production:**

- NP 86750-86849, ACF, 1927
- NP 86850-86949, ACF, 1927

#### Repaints/Renumbers:

NP 2067XX Series, 1953-1958

Hart Convertible, 40'
NP 86750-86849, 86850-86949
NP 2067XX Series, MOW in later
life

- Later in life, these cars were renumber and used in sets to haul continuous rail. The decals are primarily for this later incarnation.
- The Reweigh sheet has some 86XXX car numbers for pre-1950s modelers.
- 6.5" tall NORTHERN PACIFIC, on panels
- 4" reporting mark and car number 1920s era practice
- Car number appears again on the right