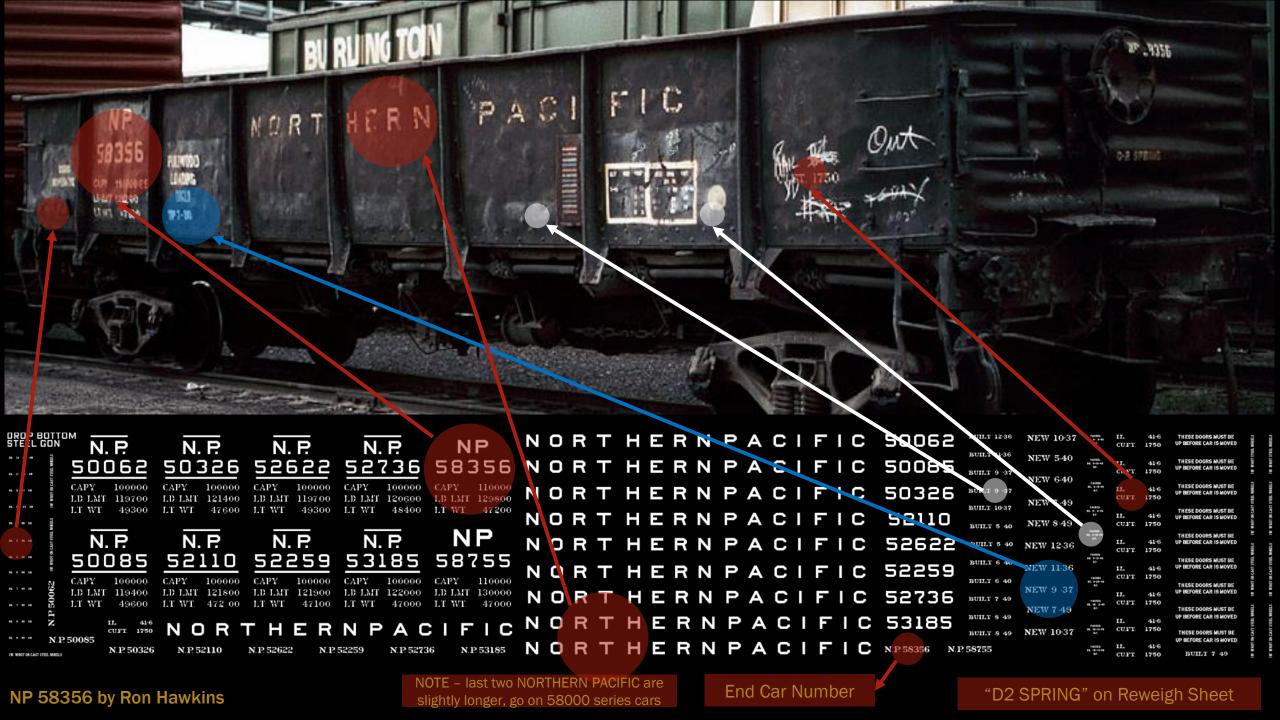

#### DROP BOTTOM STEEL GONDOLAS

#### **Original Production:**

- NP 50000-50499, Pressed Steel, 1940
- NP 50500-50749, Brainerd Shops, 1949
- NP 52000-52749, Pressed Steel, 1937
- NP 53000-53499, Pressed Steel, 1936

#### **Repaints/Renumbers:**

Several in 1960s

50000-50499 50500-50749

- Note, no conclusive photo to show 50000-50499 does not have the second car number on the right side of car
- Obvious from the builders photo above, 50500-50749 build in 1949, did not have the second car number to the right side of car

#### 52000-52749 53000-53499

Top photo Vern Alexander collection, unknown photographer

Middle photo Steve Joyner collection, unknown photographer

Bottom photo Steve Joyner collection, unknown photographer

- Some have the white lines above reporting marks and below car number, later cars do not. Lettering tended to get simpler over time.
- "N.P." is 7 inches, but simple "NP" is 9 inches. The NP reporting marks are always either 7 inch or 9 inch past the 1940s.

**⊗** no pictures...

Renumbers - Circa 1960, 1961 58000-58211

• In 1960, NP repainted and renumbered roughly 212 gons from the 52000-52749 series into the 58000-58211 series

1966 & 1968 Renumbers 58250-58390 58750-58808

- In 1966 and 1968, the NP repainted and renumbered roughly 198 gons. Most arrived second hand from Cuyuna, but some were also from the 50000-50749 series
- No duplicate car numbers to the right side of car
- Larger 9 inch "NP" reporting mark on many, but not all
- Some had their doors welded shut and were stenciled for Pulpwood, and others were stenciled for coal service to Duluth

NP 58286 - Jim Sands photograph

NP 58755 from Steve Joyner collection, unknown photographer

Unusual car with extended sides added for scrap metal service. Reporting mark "NP" and car number are on the Reweigh decal sheet