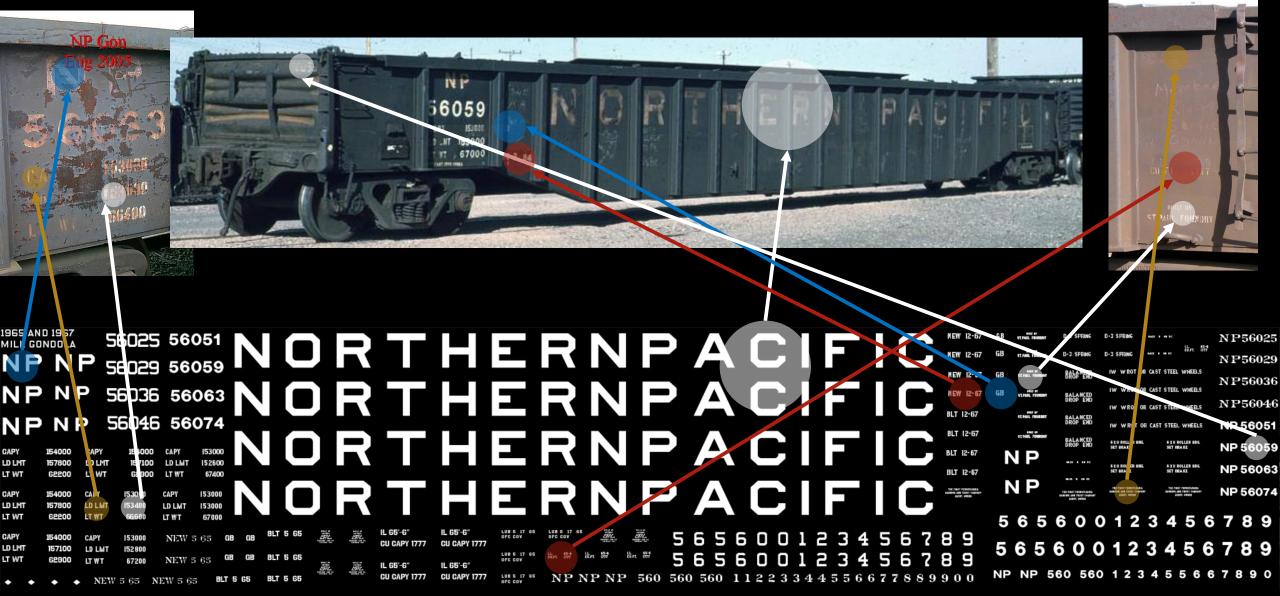

# NP 56046 NORTHERN PACIFICAPY IT IN THE SECOND SECON

**NP 56025-56049 Built by Ortner, April & May 1965** 

- New 18" NORTHERN PACIFIC
- 9" reporting marks, 7" car number
- 6.5" NORTHERN PACIFIC
- CAPY text and weights, a bit of a mystery...

#### Restencil

- The top photo is the builders photo from 1965, showing a tall and narrow CAPY lettering applied by Ortner. The CAPY lettering and weights are NOT standard NP in any way. Nor is the "GB"
- The bottom photo from sometime after May of 1981 shows traditional NP CAPY lettering. Even the "154000" CAPY number is very standard for NP. So this lettering must have been redone sometime after delivery. The as-built factory paint job was not reproduced, instead a traditional NP lettering application was made.
- Later, the LD LMT and LT WT were re-stenciled (157800 and 62200) in still another typeface by the shop at "TW" in May of 1981.
- Conclusion probably sometime soon after arrival on the NP, the CAPY, LD LMT, LT WT, "GB" and weight numbers were redone from the factory stencils to traditional NP stencils.

If you would like to apply the traditional looking NP CAPY lettering, you can find it on the Reweigh decal set.

NP 56050-56074
Built by St Paul Foundry
November & December, 1967

- **18" NORTHERN PACIFIC**
- 7" reporting marks on this car, but not on others
- 7" car number in pre-merger typeface