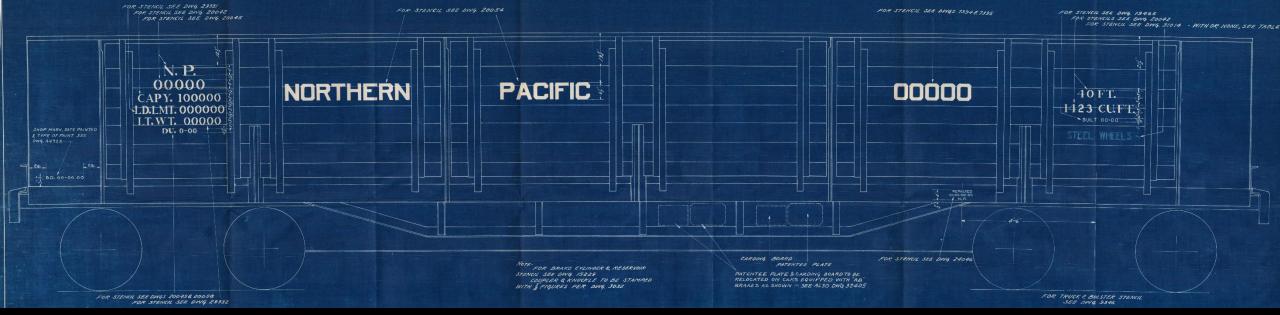

#### Repaints/Renumbers:

NP 55000-55099, 1965

**"Hi-Side" Steel Gondola 51000 - 51749** 

Blueprint as artwork? I nominate this one...

**"Hi-Side" Steel Gondola 51000 - 51749** 

- 6.5" tall NORTHERN PACIFIC, on panels
- 7" reporting mark and car number
- Second car number to the right is 6.5"