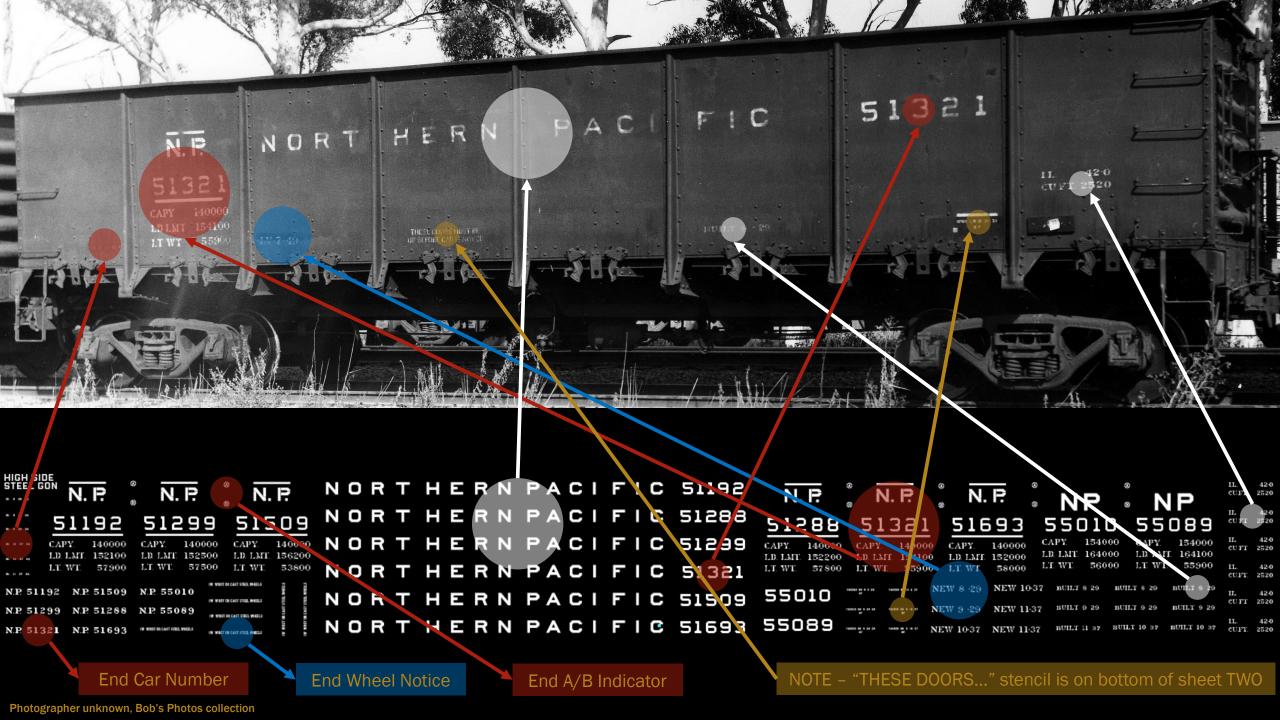

#### **Original Production:**

- NP 51000-51099, American Car & Foundry, 1929
- NP 51500-51749, American Car & Foundry, 1937

#### Repaints/Renumbers:

NP 55000-55099, 1965

**"Hi-Side" Steel Gondola 51000 - 51749** 

Blueprint as artwork? I nominate this one...

**"Hi-Side" Steel Gondola 51000 - 51749** 

- 6.5" tall NORTHERN PACIFIC, on panels
- 7" reporting mark and car number
- Second car number to the right is 6.5"

"Hi-Side" Steel Gondola 55000-55099, Renumbers

• In 1965, the NP painted 100 cars purchased second hand from Cuyuna. There were also roughly 8 renumbers from the 51000-51749 series in this renumber series.