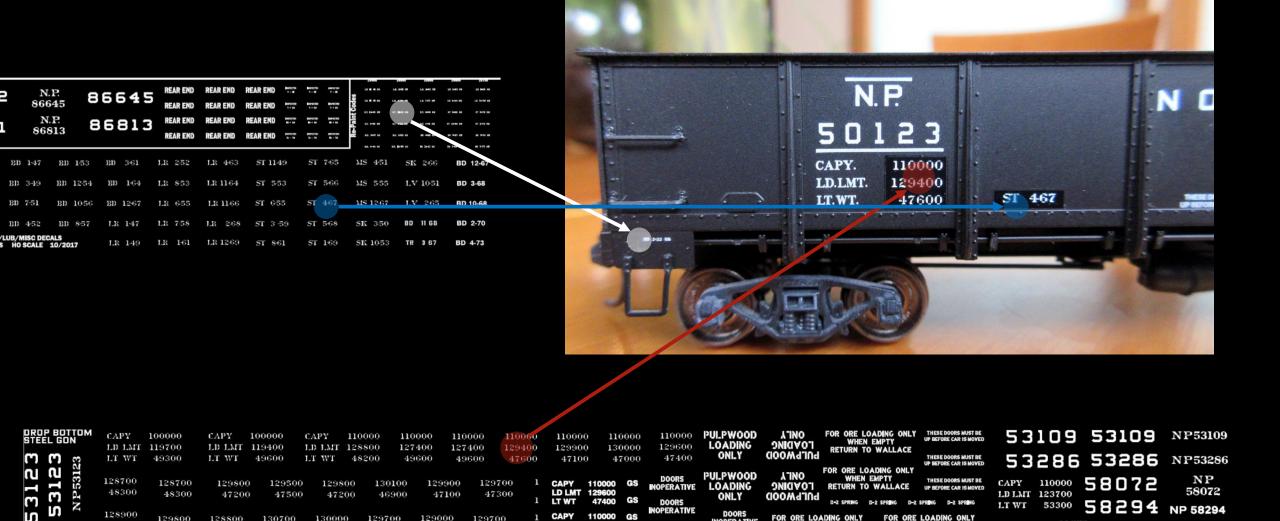

#### DROP BOTTOM STEEL GONDOLAS

#### **Original Production:**

- NP 50000-50499, Pressed Steel, 1940
- NP 50500-50749, Brainerd Shops, 1949
- NP 52000-52749, Pressed Steel, 1937
- NP 53000-53499, Pressed Steel, 1936

#### **Repaints/Renumbers:**

Several in 1960s

50000-50499 50500-50749

- Note, no conclusive photo to show 50000-50499 does not have the second car number on the right side of car
- Obvious from the builders photo above, 50500-50749 build in 1949, did not have the second car number to the right side of car

- Some have the white lines above reporting marks and below car number, later cars do not. Lettering tended to get simpler over time.
- "N.P." is 7 inches, but simple "NP" is 9 inches. The NP reporting marks are always either 7 inch or 9 inch past the 1940s.