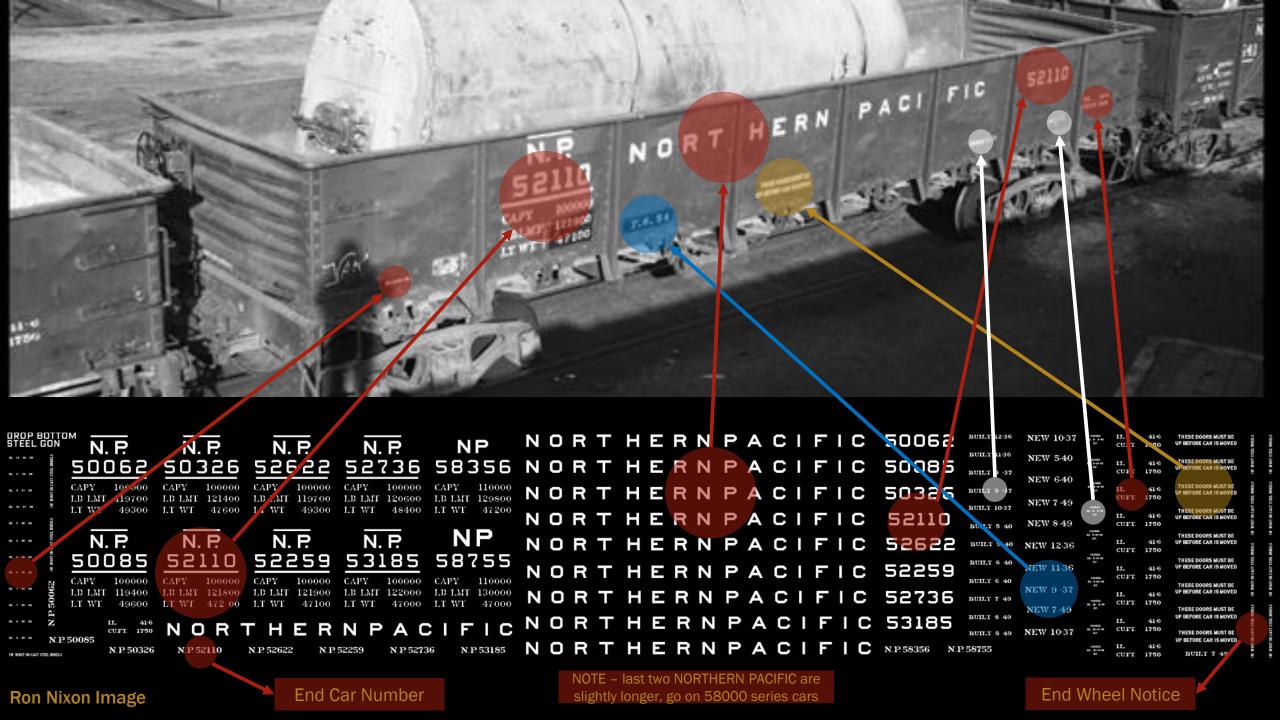

- Some have the white lines above reporting marks and below car number, later cars do not. Lettering tended to get simpler over time.
- "N.P." is 7 inches, but simple "NP" is 9 inches. The NP reporting marks are always either 7 inch or 9 inch past the 1940s.

**⊗** no pictures...

Renumbers - Circa 1960, 1961 58000-58211

• In 1960, NP repainted and renumbered roughly 212 gons from the 52000-52749 series into the 58000-58211 series

1966 & 1968 Renumbers 58250-58390 58750-58808

- In 1966 and 1968, the NP repainted and renumbered roughly 198 gons. Most arrived second hand from Cuyuna, but some were also from the 50000-50749 series
- No duplicate car numbers to the right side of car
- Larger 9 inch "NP" reporting mark on many, but not all
- Some had their doors welded shut and were stenciled for Pulpwood, and others were stenciled for coal service to Duluth

NP 58286 - Jim Sands photograph

NP 58755 from Steve Joyner collection, unknown photographer

Unusual car with extended sides added for scrap metal service. Reporting mark "NP" and car number are on the Reweigh decal sheet