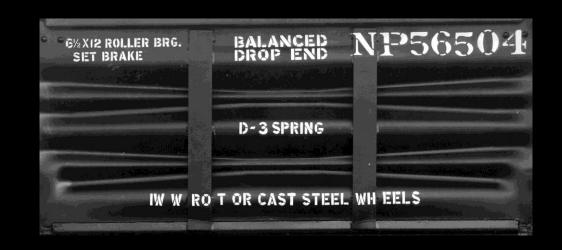

NOTE – no good "as built" photos, ends may be similar to 1965 cars

NP 56500-56505
Built by Ortner
November, 1962

- Only 5 cars, 68' long gondolas
- 6.5" NORTHERN PACIFIC
- 9" reporting marks, 7" car number
- Very traditional sides, lots of end stencils

IW W RO T OR CAST STEEL WH EELS