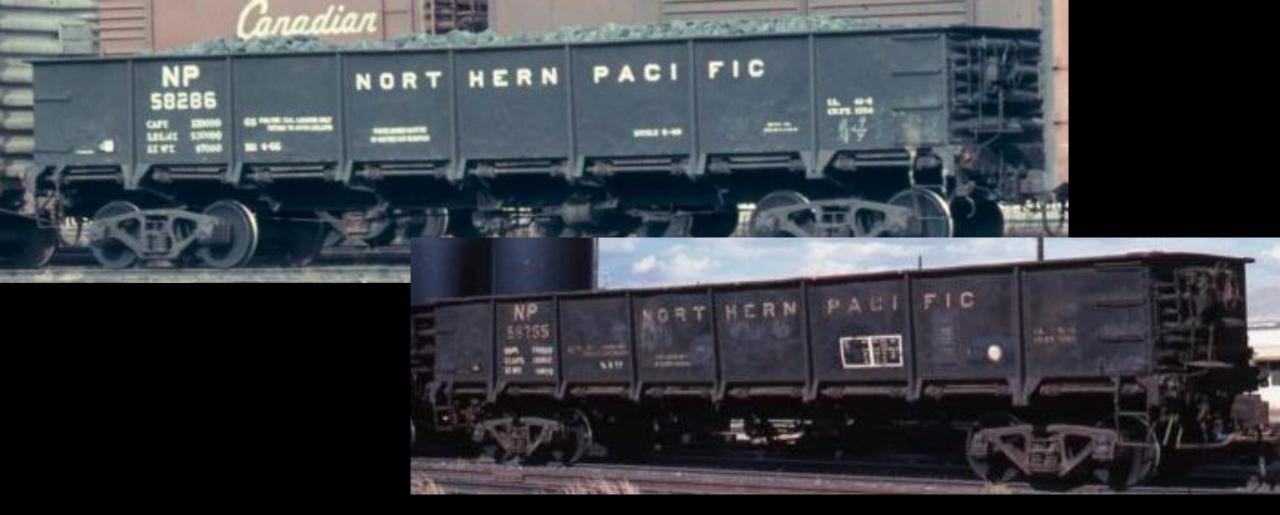

- In 1966 and 1968, the NP repainted and renumbered roughly 198 gons. Most arrived second hand from Cuyuna, but some were also from the 50000-50749 series
- No duplicate car numbers to the right side of car
- Larger 9 inch "NP" reporting mark on many, but not all
- Some had their doors welded shut and were stenciled for Pulpwood, and others were stenciled for coal service to Duluth

NP 58286 - Jim Sands photograph

NP 58755 from Steve Joyner collection, unknown photographer

Unusual car with extended sides added for scrap metal service. Reporting mark "NP" and car number are on the Reweigh decal sheet