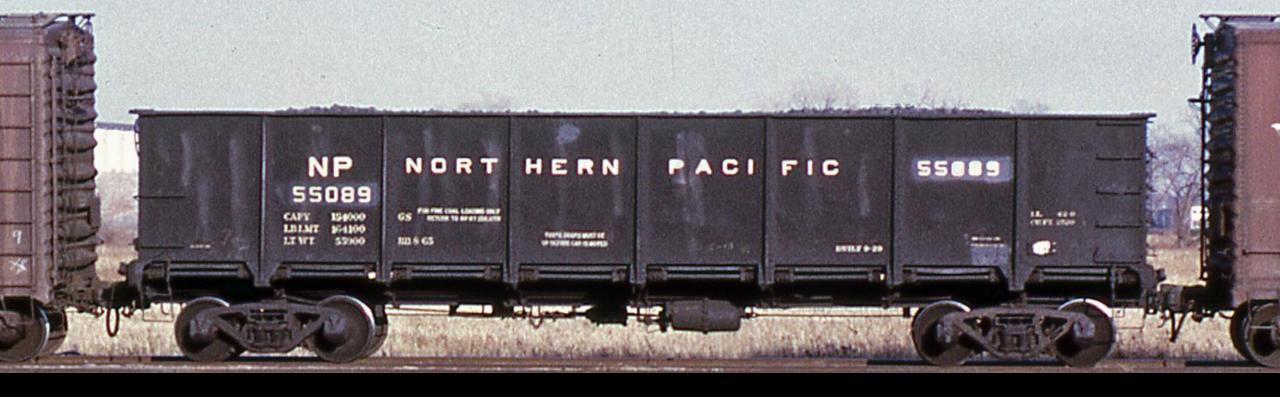

"Hi-Side" Steel Gondola 55000-55099, Renumbers

• In 1965, the NP painted 100 cars purchased second hand from Cuyuna. There were also roughly 8 renumbers from the 51000-51749 series in this renumber series.