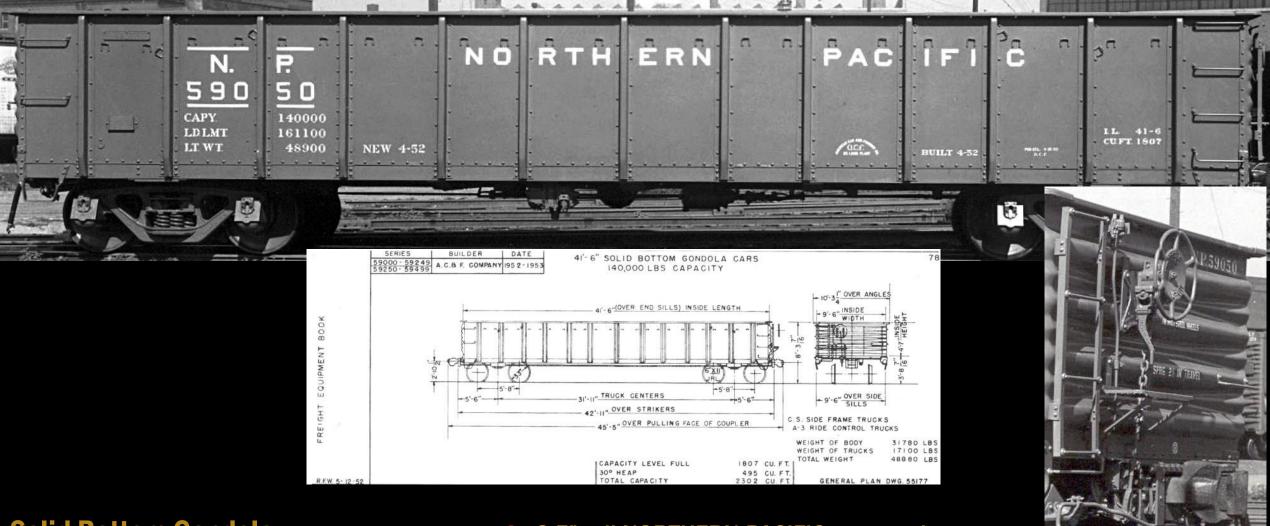

#### SOLID BOTTOM STEEL GONDOLAS

#### **Original Production:**

- 59000-59249, American Car & Foundry, 1952
- 59250-59499, American Car & Foundry, 1953

#### Repaints/Renumbers:

- 55500-59611, 1967, 1969
- 55750-55787, **1**969

Solid Bottom Gondola 59000-59249 59250-59499

- 6.5" tall NORTHERN PACIFIC, on panels
- 7" reporting mark and car numbers
- No second car number
  - More extensive stenciling on end of cars