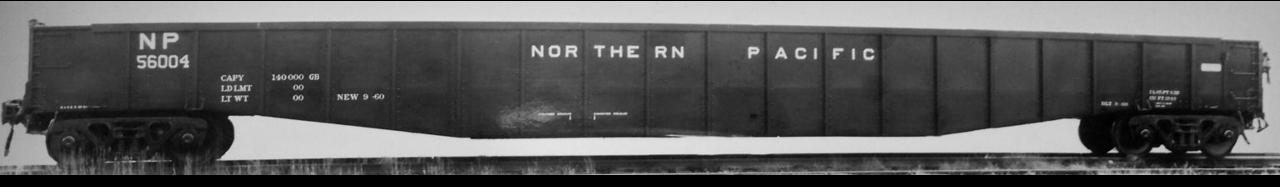

# **NP 56000-56024 Built by Ortner, October 1960**

- 9" reporting marks, 7" car number
- 6.5" NORTHERN PACIFIC
- 1" CYLINDER RELEASE and RESIVOR RELEASE text
- Very traditional sides, lots of end stencils

# NP 56046 NORTHERN PACIFICAPY IT IN THE SECOND SECON

**NP 56025-56049 Built by Ortner, April & May 1965** 

- New 18" NORTHERN PACIFIC
- 9" reporting marks, 7" car number
- 6.5" NORTHERN PACIFIC
- CAPY text and weights, a bit of a mystery...

#### Restencil

- The top photo is the builders photo from 1965, showing a tall and narrow CAPY lettering applied by Ortner. The CAPY lettering and weights are NOT standard NP in any way. Nor is the "GB"
- The bottom photo from sometime after May of 1981 shows traditional NP CAPY lettering. Even the "154000" CAPY number is very standard for NP. So this lettering must have been redone sometime after delivery. The as-built factory paint job was not reproduced, instead a traditional NP lettering application was made.
- Later, the LD LMT and LT WT were re-stenciled (157800 and 62200) in still another typeface by the shop at "TW" in May of 1981.
- Conclusion probably sometime soon after arrival on the NP, the CAPY, LD LMT, LT WT, "GB" and weight numbers were redone from the factory stencils to traditional NP stencils.

If you would like to apply the traditional looking NP CAPY lettering, you can find it on the Reweigh decal set.

NP 56050-56074
Built by St Paul Foundry
November & December, 1967

- **18" NORTHERN PACIFIC**
- 7" reporting marks on this car, but not on others
- 7" car number in pre-merger typeface