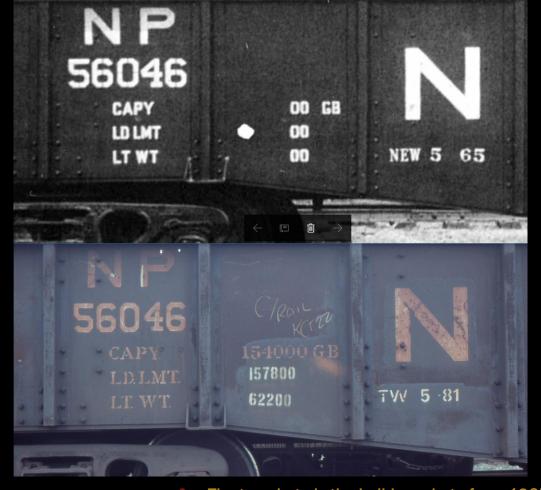

# NP 56046 NORTHERN PACIFICAPY IT IN THE SECOND SECON

**NP 56025-56049 Built by Ortner, April & May 1965** 

- New 18" NORTHERN PACIFIC
- 9" reporting marks, 7" car number
- 6.5" NORTHERN PACIFIC
- CAPY text and weights, a bit of a mystery...

#### Restencil

- The top photo is the builders photo from 1965, showing a tall and narrow CAPY lettering applied by Ortner. The CAPY lettering and weights are NOT standard NP in any way. Nor is the "GB"
- The bottom photo from sometime after May of 1981 shows traditional NP CAPY lettering. Even the "154000" CAPY number is very standard for NP. So this lettering must have been redone sometime after delivery. The as-built factory paint job was not reproduced, instead a traditional NP lettering application was made.
- Later, the LD LMT and LT WT were re-stenciled (157800 and 62200) in still another typeface by the shop at "TW" in May of 1981.
- Conclusion probably sometime soon after arrival on the NP, the CAPY, LD LMT, LT WT, "GB" and weight numbers were redone from the factory stencils to traditional NP stencils.

If you would like to apply the traditional looking NP CAPY lettering, you can find it on the Reweigh decal set.

NP 56050-56074
Built by St Paul Foundry
November & December, 1967

- **18" NORTHERN PACIFIC**
- 7" reporting marks on this car, but not on others
- 7" car number in pre-merger typeface