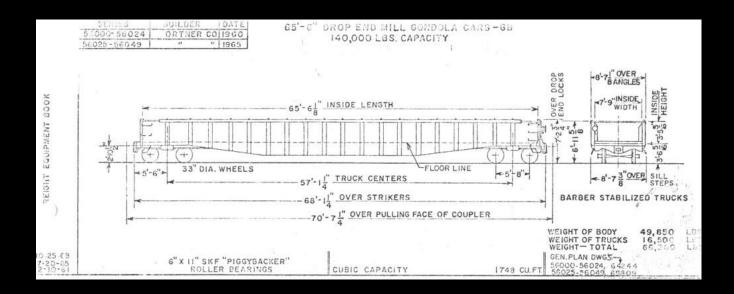

#### **Original Production:**

- 56000-56024, Ortner, 1960
- 56025-56049, Ortner, 1965
- 56050-56074, St Paul Foundry, 1967
- 56500-56505, Ortner, 1962

# **NP 56000-56024 Built by Ortner, October 1960**

- 9" reporting marks, 7" car number
- 6.5" NORTHERN PACIFIC
- 1" CYLINDER RELEASE and RESIVOR RELEASE text
- Very traditional sides, lots of end stencils