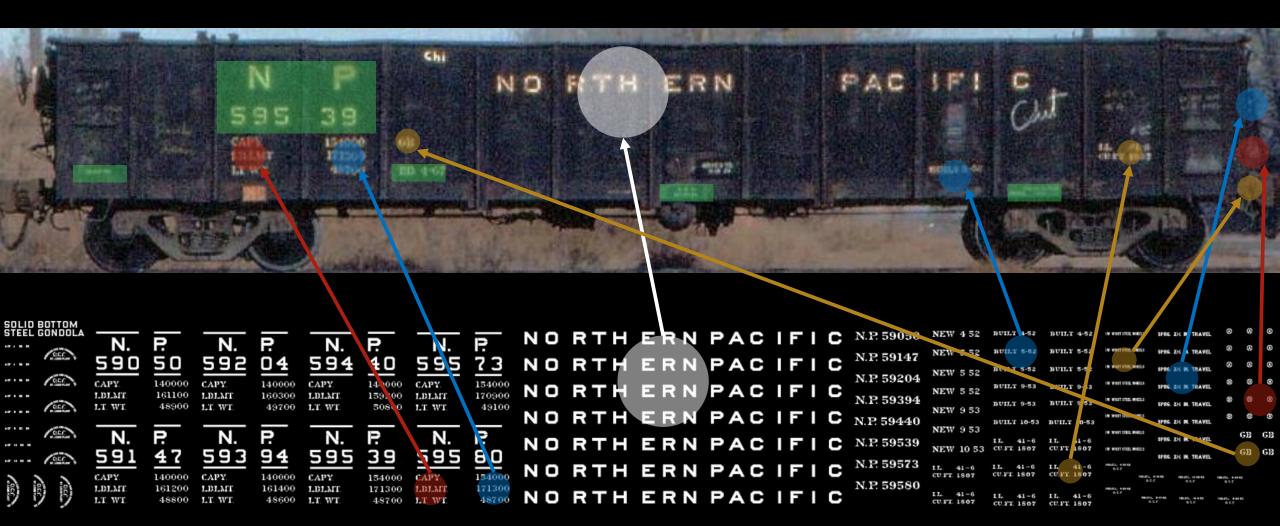

Items in Green Boxes are found on Reweigh Sheet

**Steel Bottom Gondola 59500-59611 59750-59787** 

- In 1969, the NP painted 12 gons into the 59500-59611 series, from Cuyuna and repaints from the 59000-59499 series.
- Also 1969, the NP painted 38 gons into the 59750-59787 series, again from Cuyuna and repaints from the 59000-59499 series.
- Since the work was done in 1969, we see the pre-merger scheme applied
- All decals for this car on gondola Reweigh sheet, except the NORTHERN PACIFIC