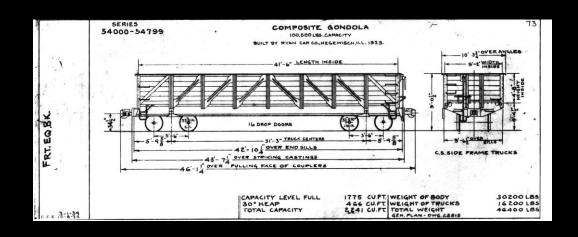

#### **COMPOSITE GONDOLAS**

#### **Original Production:**

- NP 53700-53999, Ryan Car Company, 1927
- NP 54000-54799, Ryan Car Company, 1925

53700-5399954000-54799

- 6.5" NORTHERN PACIFIC
- Due to the angled braces, the road numbers and NORHTNER PACIFC are broken up in a couple of different ways
- The CAPY data lays over the flat strap on the far left panel