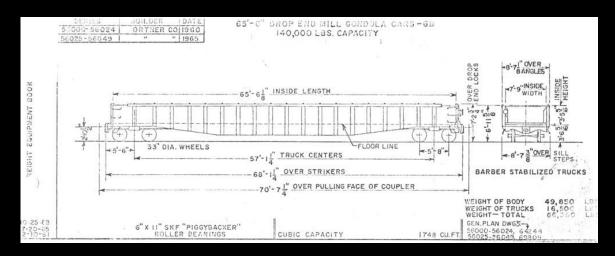

#### **Original Production:**

- 56000-56024, Ortner, 1960
- 56025-56049, Ortner, 1965
- 56050-56074, St Paul Foundry, 1967
- 56500-56505, Ortner, 1962

# **NP 56000-56024 Built by Ortner, October 1960**

- 9" reporting marks, 7" car number
- 6.5" NORTHERN PACIFIC
- 1" CYLINDER RELEASE and RESIVOR RELEASE text
- Very traditional sides, lots of end stencils