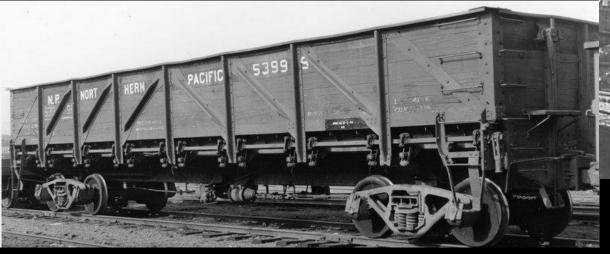

#### **Original Production:**

- NP 50000-50499, Pressed Steel, 1940
- NP 50500-50749, Brainerd Shops, 1949
- NP 52000-52749, Pressed Steel, 1937
- NP 53000-53499, Pressed Steel, 1936

#### **Repaints/Renumbers:**

Several in 1960s

50000-50499 50500-50749

- Note, no conclusive photo to show 50000-50499 does not have the second car number on the right side of car
- Obvious from the builders photo above, 50500-50749 build in 1949, did not have the second car number to the right side of car