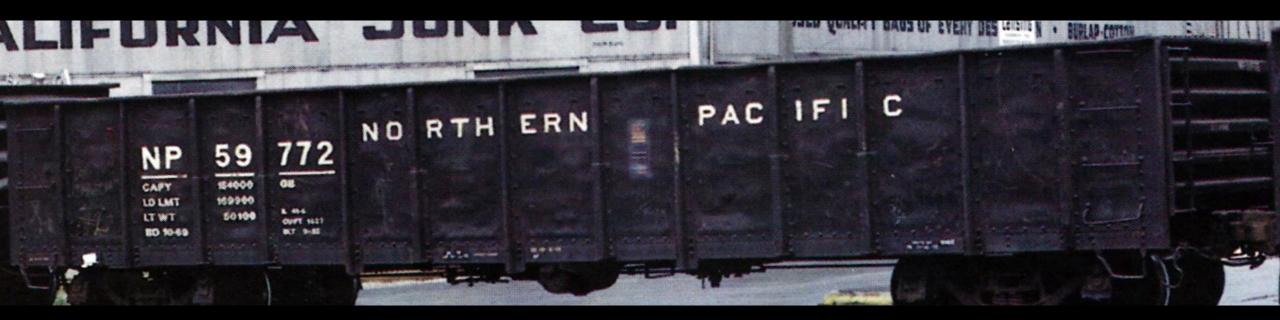

#### **Original Production:**

- 59000-59249, American Car & Foundry, 1952
- 59250-59499, American Car & Foundry, 1953

#### Repaints/Renumbers:

- 55500-59611, 1967, 1969
- 55750-55787, **1**969

Solid Bottom Gondola 59000-59249 59250-59499

- 6.5" tall NORTHERN PACIFIC, on panels
- 7" reporting mark and car numbers
- No second car number
  - More extensive stenciling on end of cars