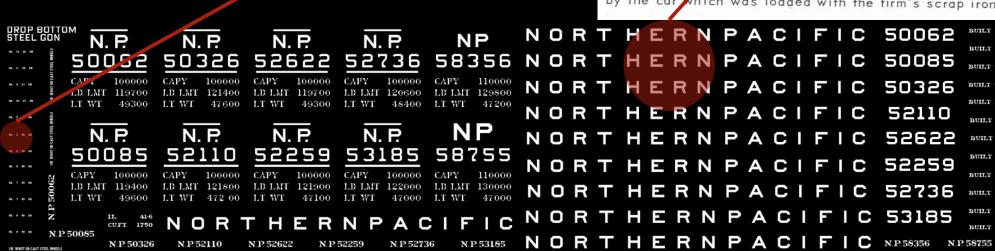

#### **Original Production:**

- NP 50000-50499, Pressed Steel, 1940
- NP 50500-50749, Brainerd Shops, 1949
- NP 52000-52749, Pressed Steel, 1937
- NP 53000-53499, Pressed Steel, 1936

#### **Repaints/Renumbers:**

Several in 1960s

50000-50499 50500-50749

- Note, no conclusive photo to show 50000-50499 does not have the second car number on the right side of car
- Obvious from the builders photo above, 50500-50749 build in 1949, did not have the second car number to the right side of car

- Some have the white lines above reporting marks and below car number, later cars do not. Lettering tended to get simpler over time.
- "N.P." is 7 inches, but simple "NP" is 9 inches. The NP reporting marks are always either 7 inch or 9 inch past the 1940s.