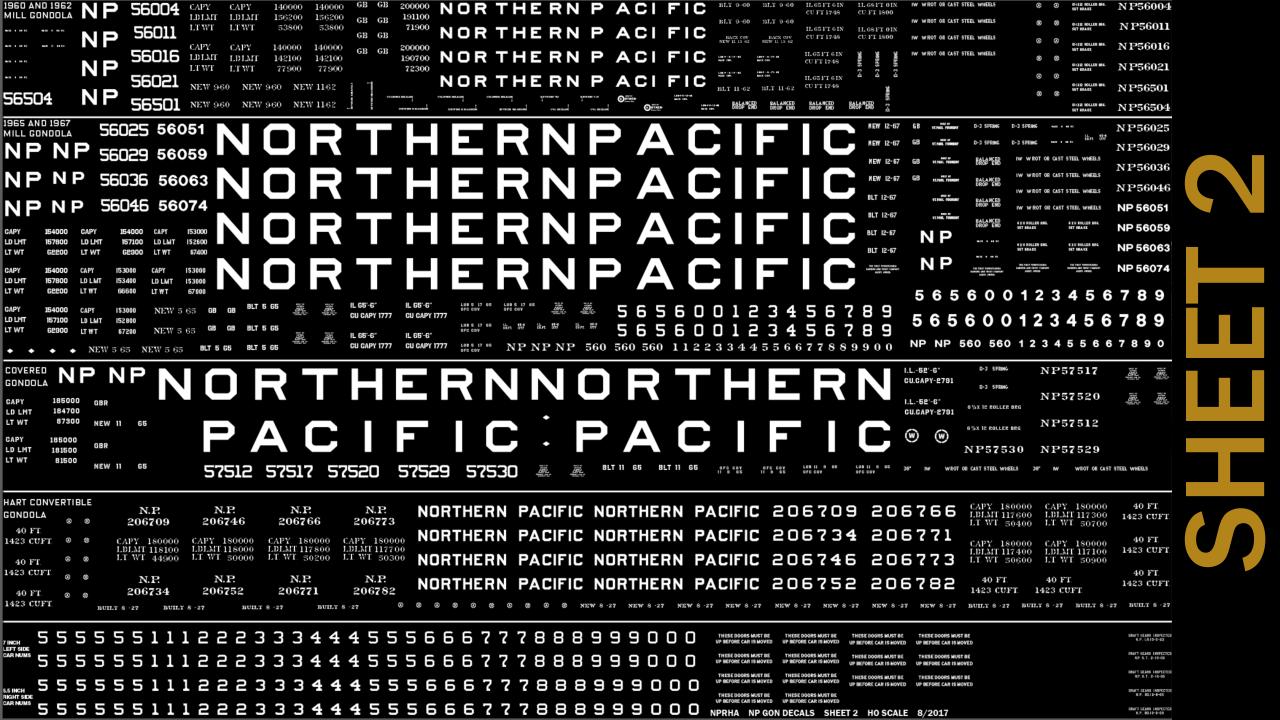

#### MILL GONDOLAS

#### **Original Production:**

- 56000-56024, Ortner, 1960
- 56025-56049, Ortner, 1965
- 56050-56074, St Paul Foundry, 1967
- 56500-56505, Ortner, 1962

# **NP 56000-56024 Built by Ortner, October 1960**

- 9" reporting marks, 7" car number
- 6.5" NORTHERN PACIFIC
- 1" CYLINDER RELEASE and RESIVOR RELEASE text
- Very traditional sides, lots of end stencils

# NP 56046 NORTHERN PACIFICAPY IT IN THE SECOND SECON

**NP 56025-56049 Built by Ortner, April & May 1965** 

- New 18" NORTHERN PACIFIC
- 9" reporting marks, 7" car number
- 6.5" NORTHERN PACIFIC
- CAPY text and weights, a bit of a mystery...

#### Restencil

- The top photo is the builders photo from 1965, showing a tall and narrow CAPY lettering applied by Ortner. The CAPY lettering and weights are NOT standard NP in any way. Nor is the "GB"
- The bottom photo from sometime after May of 1981 shows traditional NP CAPY lettering. Even the "154000" CAPY number is very standard for NP. So this lettering must have been redone sometime after delivery. The as-built factory paint job was not reproduced, instead a traditional NP lettering application was made.
- Later, the LD LMT and LT WT were re-stenciled (157800 and 62200) in still another typeface by the shop at "TW" in May of 1981.
- Conclusion probably sometime soon after arrival on the NP, the CAPY, LD LMT, LT WT, "GB" and weight numbers were redone from the factory stencils to traditional NP stencils.

If you would like to apply the traditional looking NP CAPY lettering, you can find it on the Reweigh decal set.

NP 56050-56074
Built by St Paul Foundry
November & December, 1967

- **18" NORTHERN PACIFIC**
- 7" reporting marks on this car, but not on others
- 7" car number in pre-merger typeface

NOTE – no good "as built" photos, ends may be similar to 1965 cars

NP 56500-56505
Built by Ortner
November, 1962

- Only 5 cars, 68' long gondolas
- 6.5" NORTHERN PACIFIC
- 9" reporting marks, 7" car number
- Very traditional sides, lots of end stencils

## **COVERED GONDOLAS**

#### **Original Production:**

NP 57511-57530, Ortner, 1965

NP 57511-57530 Built by Ortner, 1965

- New 18" NORTHERN PACIFIC
- 9" reporting marks, 7" car number, NP style
- CAPY and other lettering Ortner

### HART CONVERTABLE GONDOLA

#### **Original Production:**

- NP 86750-86849, ACF, 1927
- NP 86850-86949, ACF, 1927

#### Repaints/Renumbers:

NP 2067XX Series, 1953-1958

Hart Convertible, 40'
NP 86750-86849, 86850-86949
NP 2067XX Series, MOW in later
life

- Later in life, these cars were renumber and used in sets to haul continuous rail. The decals are primarily for this later incarnation.
- The Reweigh sheet has some 86XXX car numbers for pre-1950s modelers.
- 6.5" tall NORTHERN PACIFIC, on panels
- 4" reporting mark and car number 1920s era practice
- Car number appears again on the right