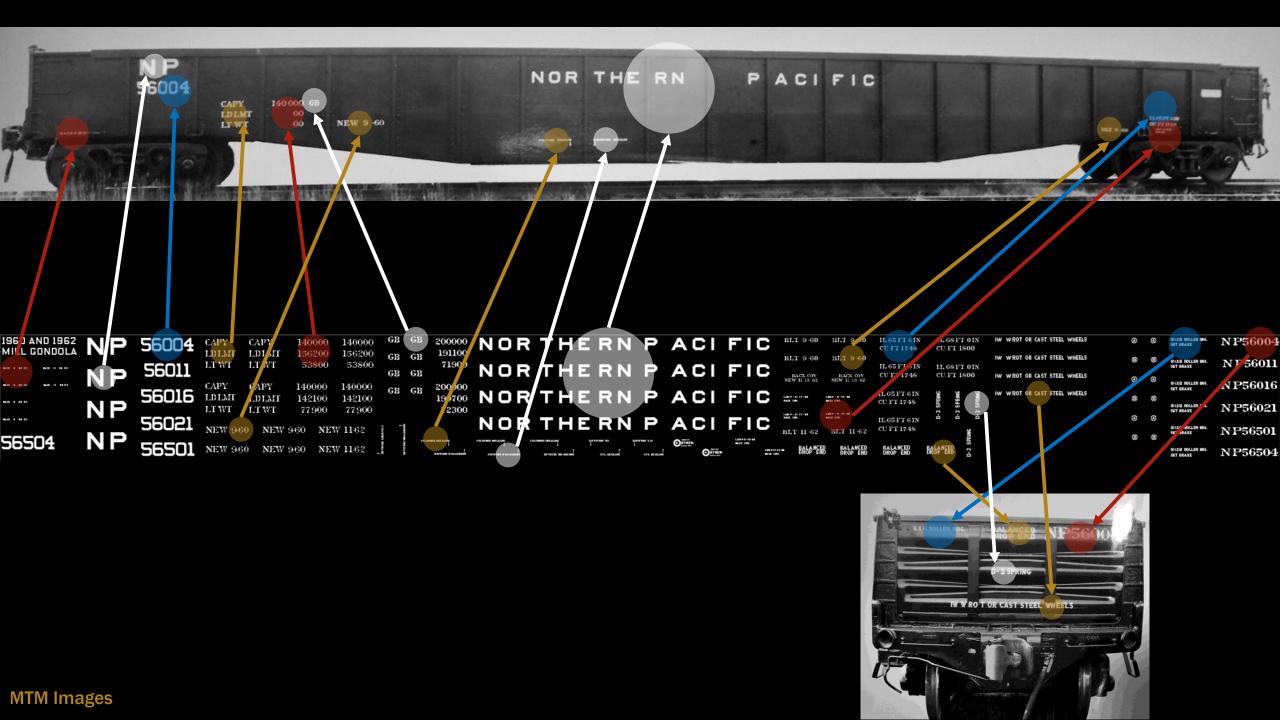

# **NP 56000-56024 Built by Ortner, October 1960**

- 9" reporting marks, 7" car number
- 6.5" NORTHERN PACIFIC
- 1" CYLINDER RELEASE and RESIVOR RELEASE text
- Very traditional sides, lots of end stencils

# NP 56046 NORTHERN PACIFICAPY IT IN THE SECOND SECON

**NP 56025-56049 Built by Ortner, April & May 1965** 

- New 18" NORTHERN PACIFIC
- 9" reporting marks, 7" car number
- 6.5" NORTHERN PACIFIC
- CAPY text and weights, a bit of a mystery...

#### Restencil

- The top photo is the builders photo from 1965, showing a tall and narrow CAPY lettering applied by Ortner. The CAPY lettering and weights are NOT standard NP in any way. Nor is the "GB"
- The bottom photo from sometime after May of 1981 shows traditional NP CAPY lettering. Even the "154000" CAPY number is very standard for NP. So this lettering must have been redone sometime after delivery. The as-built factory paint job was not reproduced, instead a traditional NP lettering application was made.
- Later, the LD LMT and LT WT were re-stenciled (157800 and 62200) in still another typeface by the shop at "TW" in May of 1981.
- Conclusion probably sometime soon after arrival on the NP, the CAPY, LD LMT, LT WT, "GB" and weight numbers were redone from the factory stencils to traditional NP stencils.

If you would like to apply the traditional looking NP CAPY lettering, you can find it on the Reweigh decal set.

NP 56050-56074
Built by St Paul Foundry
November & December, 1967

- **18" NORTHERN PACIFIC**
- 7" reporting marks on this car, but not on others
- 7" car number in pre-merger typeface

IW W RO T OR CAST STEEL WH EELS