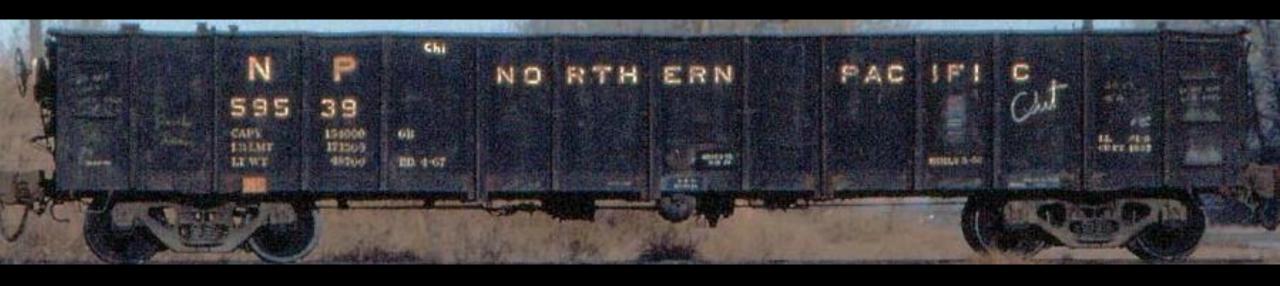

Items in Green Boxes are found on Reweigh Sheet

**Steel Bottom Gondola 59500-59611 59750-59787** 

- In 1969, the NP painted 12 gons into the 59500-59611 series, from Cuyuna and repaints from the 59000-59499 series.
- Also 1969, the NP painted 38 gons into the 59750-59787 series, again from Cuyuna and repaints from the 59000-59499 series.
- Since the work was done in 1969, we see the pre-merger scheme applied
- All decals for this car on gondola Reweigh sheet, except the NORTHERN PACIFIC