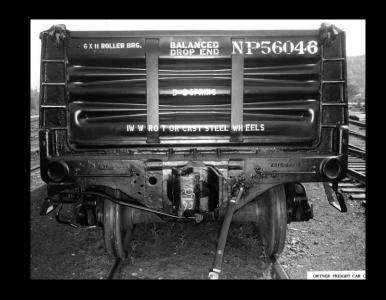

# NP 56046 NORTHERN PACIFICAPY IT IN THE SECOND SECON

**NP 56025-56049 Built by Ortner, April & May 1965** 

- New 18" NORTHERN PACIFIC
- 9" reporting marks, 7" car number
- 6.5" NORTHERN PACIFIC
- CAPY text and weights, a bit of a mystery...

IW W RO T OR CAST STEEL WH EELS