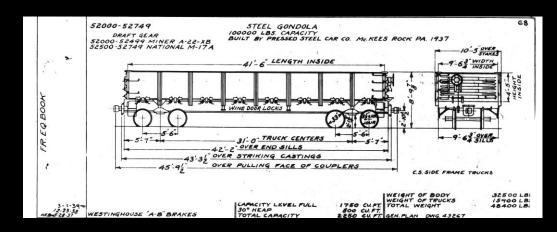

#### **Original Production:**

- NP 50000-50499, Pressed Steel, 1940
- NP 50500-50749, Brainerd Shops, 1949
- NP 52000-52749, Pressed Steel, 1937
- NP 53000-53499, Pressed Steel, 1936

#### 52000-52749 53000-53499

Top photo Vern Alexander collection, unknown photographer

Middle photo Steve Joyner collection, unknown photographer

Bottom photo Steve Joyner collection, unknown photographer

- Some have the white lines above reporting marks and below car number, later cars do not. Lettering tended to get simpler over time.
- "N.P." is 7 inches, but simple "NP" is 9 inches. The NP reporting marks are always either 7 inch or 9 inch past the 1940s.