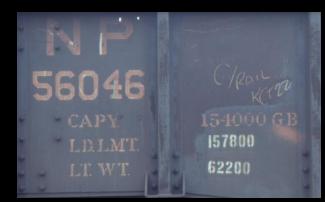

# NP 56046 NORTHERN PACIFICAPY IT IN THE SECOND SECON

**NP 56025-56049 Built by Ortner, April & May 1965** 

- New 18" NORTHERN PACIFIC
- 9" reporting marks, 7" car number
- 6.5" NORTHERN PACIFIC
- CAPY text and weights, a bit of a mystery...

#### Restencil

- The top photo is the builders photo from 1965, showing a tall and narrow CAPY lettering applied by Ortner. The CAPY lettering and weights are NOT standard NP in any way. Nor is the "GB"
- The bottom photo from sometime after May of 1981 shows traditional NP CAPY lettering. Even the "154000" CAPY number is very standard for NP. So this lettering must have been redone sometime after delivery. The as-built factory paint job was not reproduced, instead a traditional NP lettering application was made.
- Later, the LD LMT and LT WT were re-stenciled (157800 and 62200) in still another typeface by the shop at "TW" in May of 1981.
- Conclusion probably sometime soon after arrival on the NP, the CAPY, LD LMT, LT WT, "GB" and weight numbers were redone from the factory stencils to traditional NP stencils.

If you would like to apply the traditional looking NP CAPY lettering, you can find it on the Reweigh decal set.

NP 56050-56074
Built by St Paul Foundry
November & December, 1967

- **18" NORTHERN PACIFIC**
- 7" reporting marks on this car, but not on others
- 7" car number in pre-merger typeface