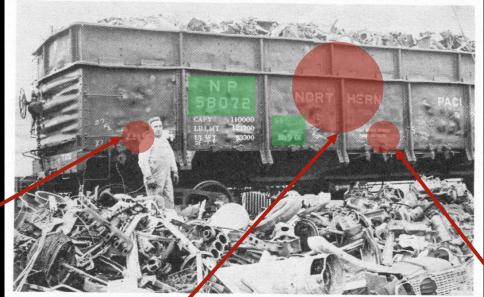

NP 58286 - Jim Sands photograph

NP 58755 from Steve Joyner collection, unknown photographer

Unusual car with extended sides added for scrap metal service. Reporting mark "NP" and car number are on the Reweigh decal sheet

ZIP-CODED NP CONDOLA car which appeared in Northern Pacific's Valley City yard recently caused employees to wonder if the rail ay had adopted the post office's form of delivering by numbers. The car having the same postal zip code as Valley City, the town it was sent to, was spotted by freight office employees Carl Fredrickson and Walter English. Archie Hirson, manager of the Valley Hide and Fur Co., stands by the car which was loaded with the firm's scrap iron.