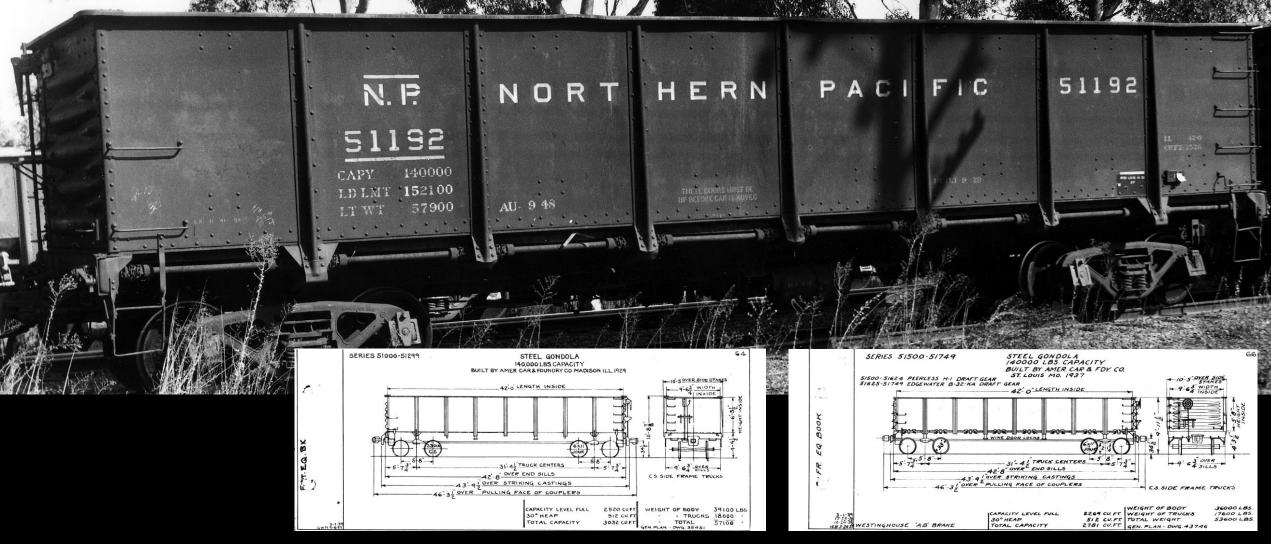

#### **Original Production:**

- NP 51000-51099, American Car & Foundry, 1929
- NP 51500-51749, American Car & Foundry, 1937

#### Repaints/Renumbers:

NP 55000-55099, 1965

**"Hi-Side" Steel Gondola 51000 - 51749** 

Blueprint as artwork? I nominate this one...

**"Hi-Side" Steel Gondola 51000 - 51749** 

- 6.5" tall NORTHERN PACIFIC, on panels
- 7" reporting mark and car number
- Second car number to the right is 6.5"