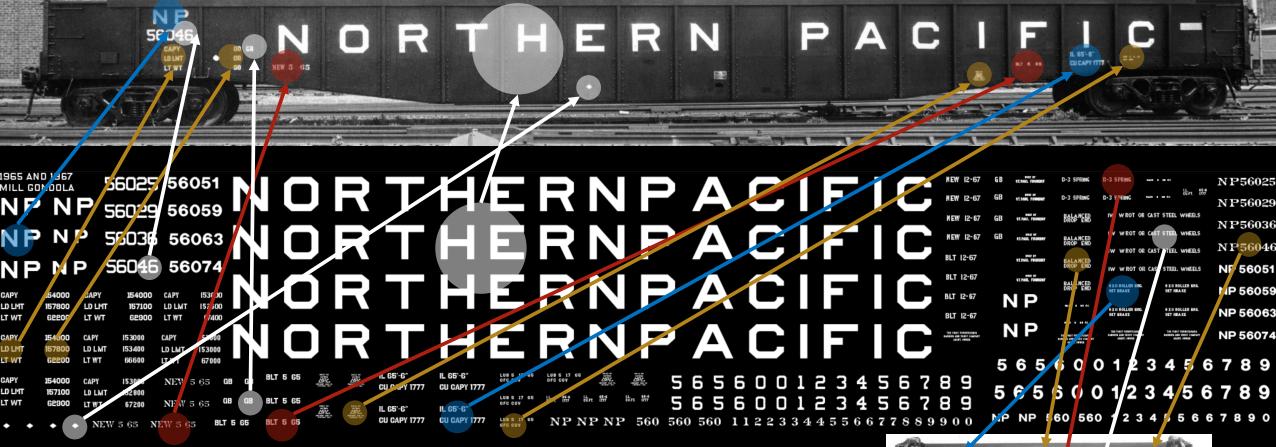

# **NP 56000-56024 Built by Ortner, October 1960**

- 9" reporting marks, 7" car number
- 6.5" NORTHERN PACIFIC
- 1" CYLINDER RELEASE and RESIVOR RELEASE text
- Very traditional sides, lots of end stencils

# NP 56046 NORTHERN PACIFICAPY IT IN THE SECOND SECON

**NP 56025-56049 Built by Ortner, April & May 1965** 

- New 18" NORTHERN PACIFIC
- 9" reporting marks, 7" car number
- 6.5" NORTHERN PACIFIC
- CAPY text and weights, a bit of a mystery...

#### Restencil

- The top photo is the builders photo from 1965, showing a tall and narrow CAPY lettering applied by Ortner. The CAPY lettering and weights are NOT standard NP in any way. Nor is the "GB"
- The bottom photo from sometime after May of 1981 shows traditional NP CAPY lettering. Even the "154000" CAPY number is very standard for NP. So this lettering must have been redone sometime after delivery. The as-built factory paint job was not reproduced, instead a traditional NP lettering application was made.
- Later, the LD LMT and LT WT were re-stenciled (157800 and 62200) in still another typeface by the shop at "TW" in May of 1981.
- Conclusion probably sometime soon after arrival on the NP, the CAPY, LD LMT, LT WT, "GB" and weight numbers were redone from the factory stencils to traditional NP stencils.

If you would like to apply the traditional looking NP CAPY lettering, you can find it on the Reweigh decal set.

NP 56050-56074
Built by St Paul Foundry
November & December, 1967

- **18" NORTHERN PACIFIC**
- 7" reporting marks on this car, but not on others
- 7" car number in pre-merger typeface