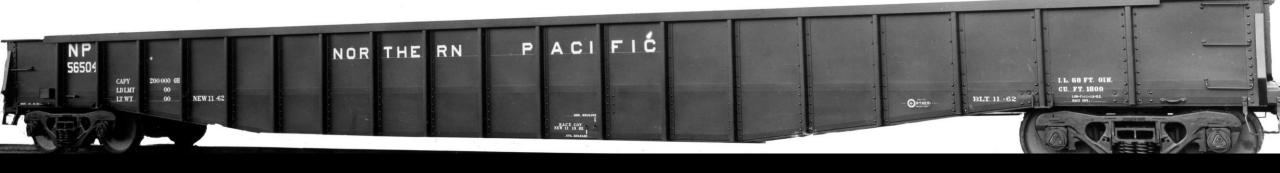

NOTE – no good "as built" photos, ends may be similar to 1965 cars

NP 56500-56505
Built by Ortner
November, 1962

- Only 5 cars, 68' long gondolas
- 6.5" NORTHERN PACIFIC
- 9" reporting marks, 7" car number
- Very traditional sides, lots of end stencils