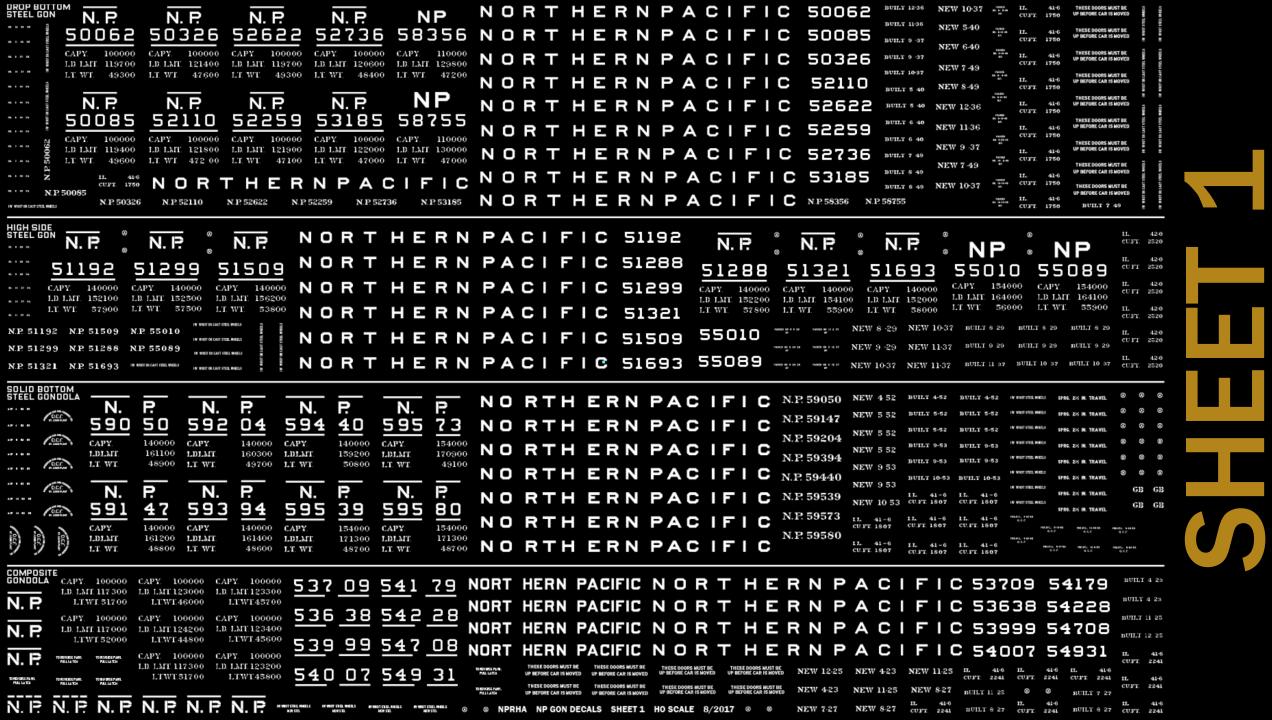

#### DROP BOTTOM STEEL GONDOLAS

#### **Original Production:**

- NP 50000-50499, Pressed Steel, 1940
- NP 50500-50749, Brainerd Shops, 1949
- NP 52000-52749, Pressed Steel, 1937
- NP 53000-53499, Pressed Steel, 1936

#### **Repaints/Renumbers:**

Several in 1960s

50000-50499 50500-50749

- Note, no conclusive photo to show 50000-50499 does not have the second car number on the right side of car
- Obvious from the builders photo above, 50500-50749 build in 1949, did not have the second car number to the right side of car

#### 52000-52749 53000-53499

Top photo Vern Alexander collection, unknown photographer

Middle photo Steve Joyner collection, unknown photographer

Bottom photo Steve Joyner collection, unknown photographer

- Some have the white lines above reporting marks and below car number, later cars do not. Lettering tended to get simpler over time.
- "N.P." is 7 inches, but simple "NP" is 9 inches. The NP reporting marks are always either 7 inch or 9 inch past the 1940s.

**⊗** no pictures...

Renumbers - Circa 1960, 1961 58000-58211

• In 1960, NP repainted and renumbered roughly 212 gons from the 52000-52749 series into the 58000-58211 series

1966 & 1968 Renumbers 58250-58390 58750-58808

- In 1966 and 1968, the NP repainted and renumbered roughly 198 gons. Most arrived second hand from Cuyuna, but some were also from the 50000-50749 series
- No duplicate car numbers to the right side of car
- Larger 9 inch "NP" reporting mark on many, but not all
- Some had their doors welded shut and were stenciled for Pulpwood, and others were stenciled for coal service to Duluth

NP 58286 - Jim Sands photograph

NP 58755 from Steve Joyner collection, unknown photographer

Unusual car with extended sides added for scrap metal service. Reporting mark "NP" and car number are on the Reweigh decal sheet