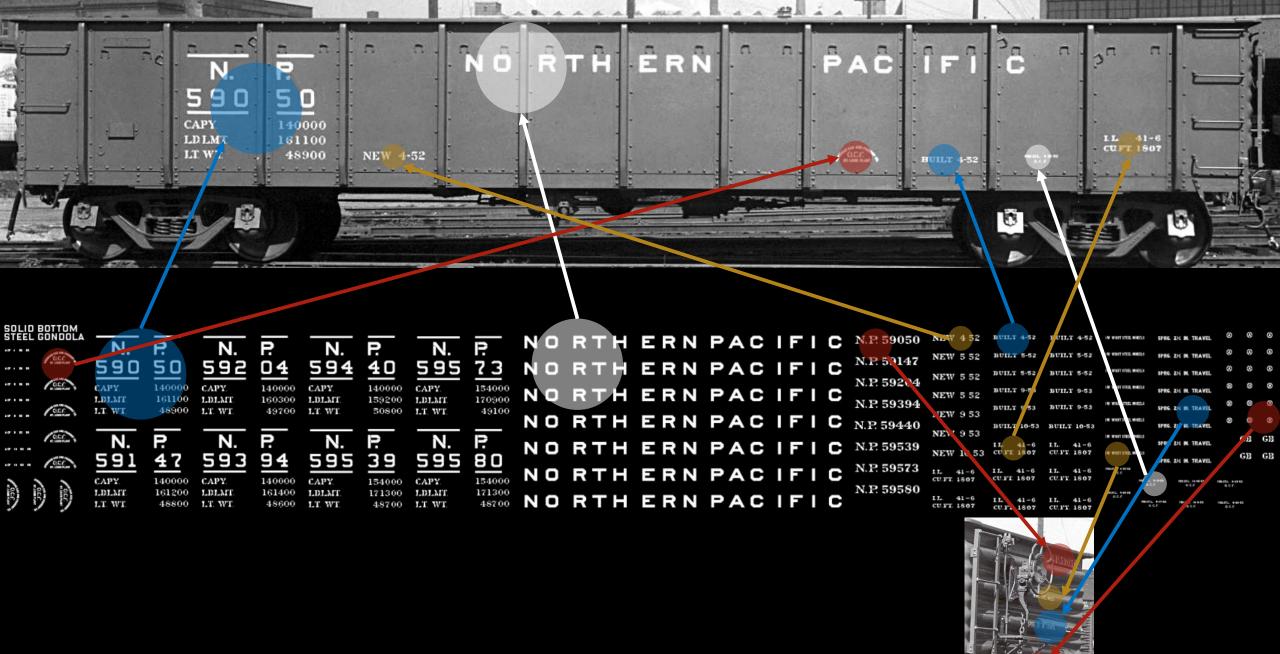

#### Repaints/Renumbers:

- 55500-59611, 1967, 1969
- 55750-55787, **1**969

Solid Bottom Gondola 59000-59249 59250-59499

- 6.5" tall NORTHERN PACIFIC, on panels
- 7" reporting mark and car numbers
- No second car number
  - More extensive stenciling on end of cars

## **Steel Bottom Gondola 55500-59611**

- In 1967, the NP repainted 100 gons, potentially as part of a refurbishment program
- Roughly 77 gons were purchased second hand from Cuyuna. There were also roughly 33 renumbers from the 59000-59499 series.

Items in Green Boxes are found on Reweigh Sheet

**Steel Bottom Gondola 59500-59611 59750-59787** 

- In 1969, the NP painted 12 gons into the 59500-59611 series, from Cuyuna and repaints from the 59000-59499 series.
- Also 1969, the NP painted 38 gons into the 59750-59787 series, again from Cuyuna and repaints from the 59000-59499 series.
- Since the work was done in 1969, we see the pre-merger scheme applied
- All decals for this car on gondola Reweigh sheet, except the NORTHERN PACIFIC