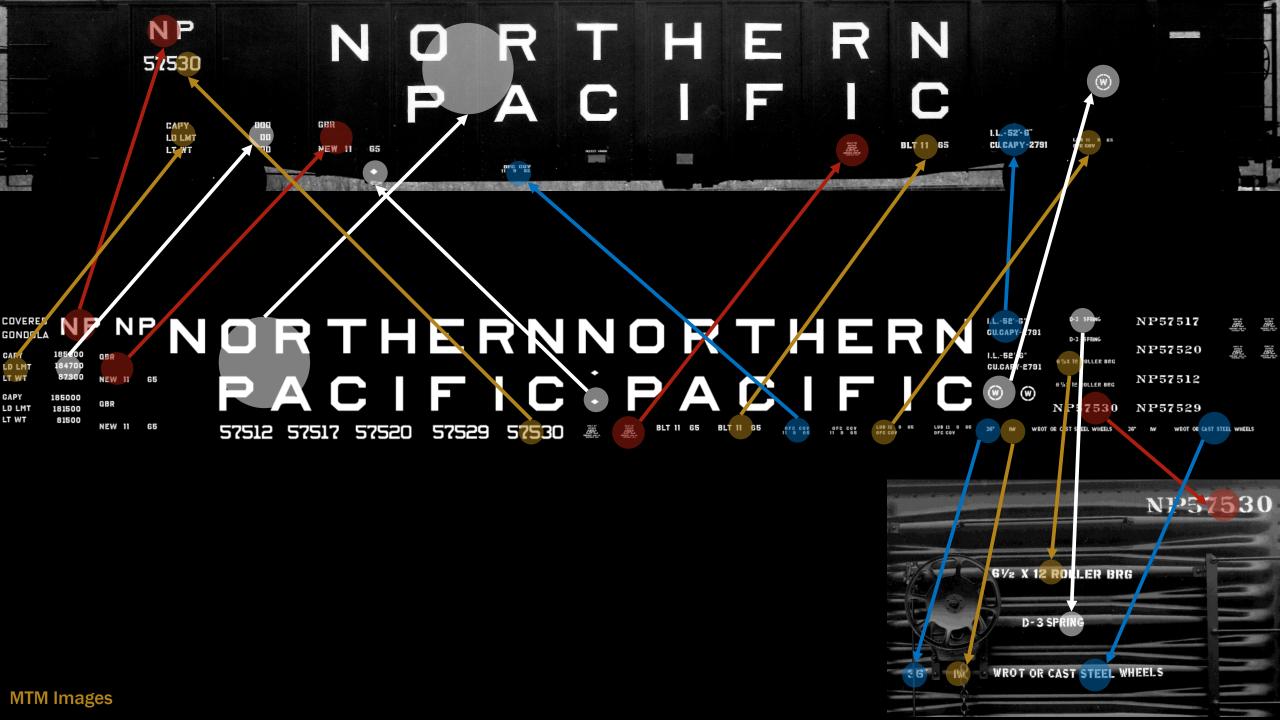

#### **Original Production:**

NP 57511-57530, Ortner, 1965

NP 57511-57530 Built by Ortner, 1965

- New 18" NORTHERN PACIFIC
- 9" reporting marks, 7" car number, NP style
- CAPY and other lettering Ortner